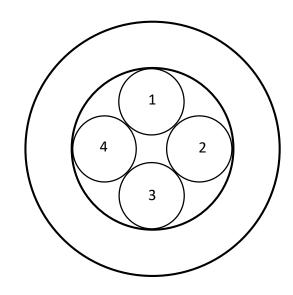

## (4 Total):

- 22 AWG 7/30 TC with .015" Wall Thickness 105C 1000V Insulation Polypropylene to a Nominal O.D. of .060" +/- .002"
- Color Coded as Indicated

## COLOR CODE

| COND | COLOR  |  |  |
|------|--------|--|--|
| 1    | BLACK  |  |  |
| 2    | RED    |  |  |
| 3    | YELLOW |  |  |
| 4    | BROWN  |  |  |