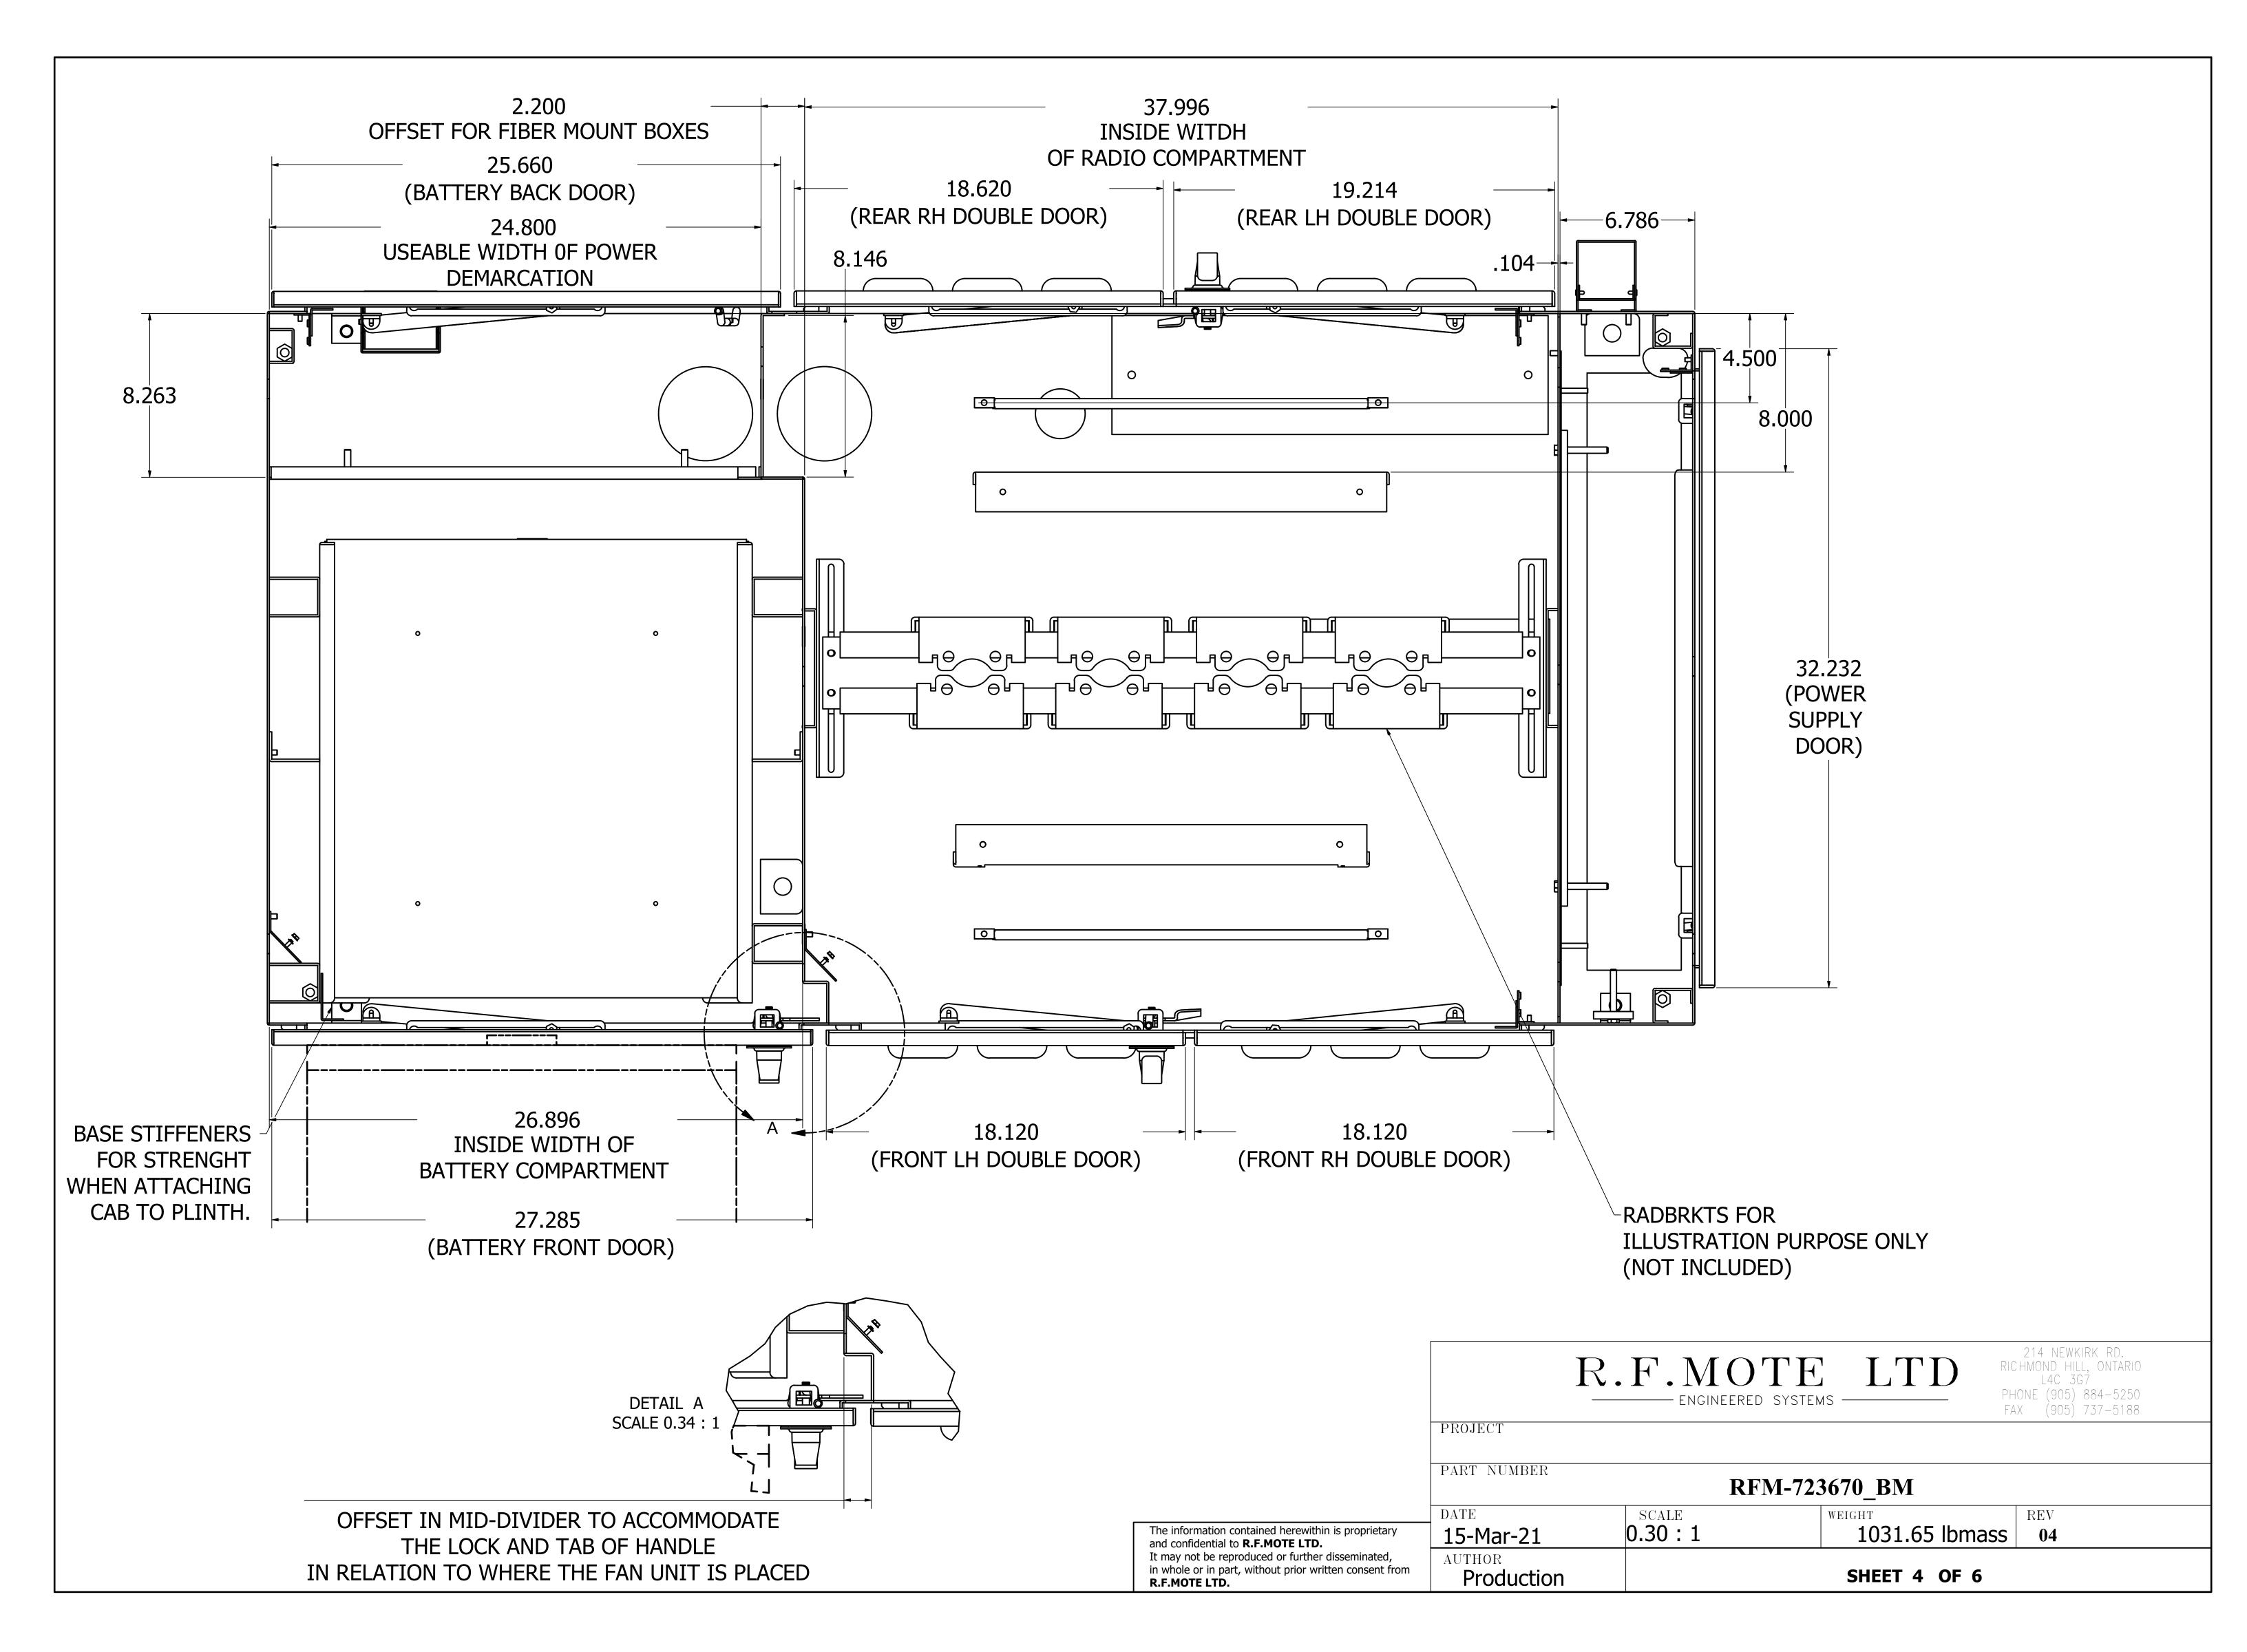

214 NEWKIRK RD. RICHMOND HILL, ONTARIO R.F.MOTE LTD PHONE (905) 884-5250 - ENGINEERED SYSTEMS PROJECT PART NUMBER RFM-723670\_BM DATE SCALE REVWEIGHT N/A 15-Mar-21 **04** AUTHOR SHEET 3 OF 6 Production