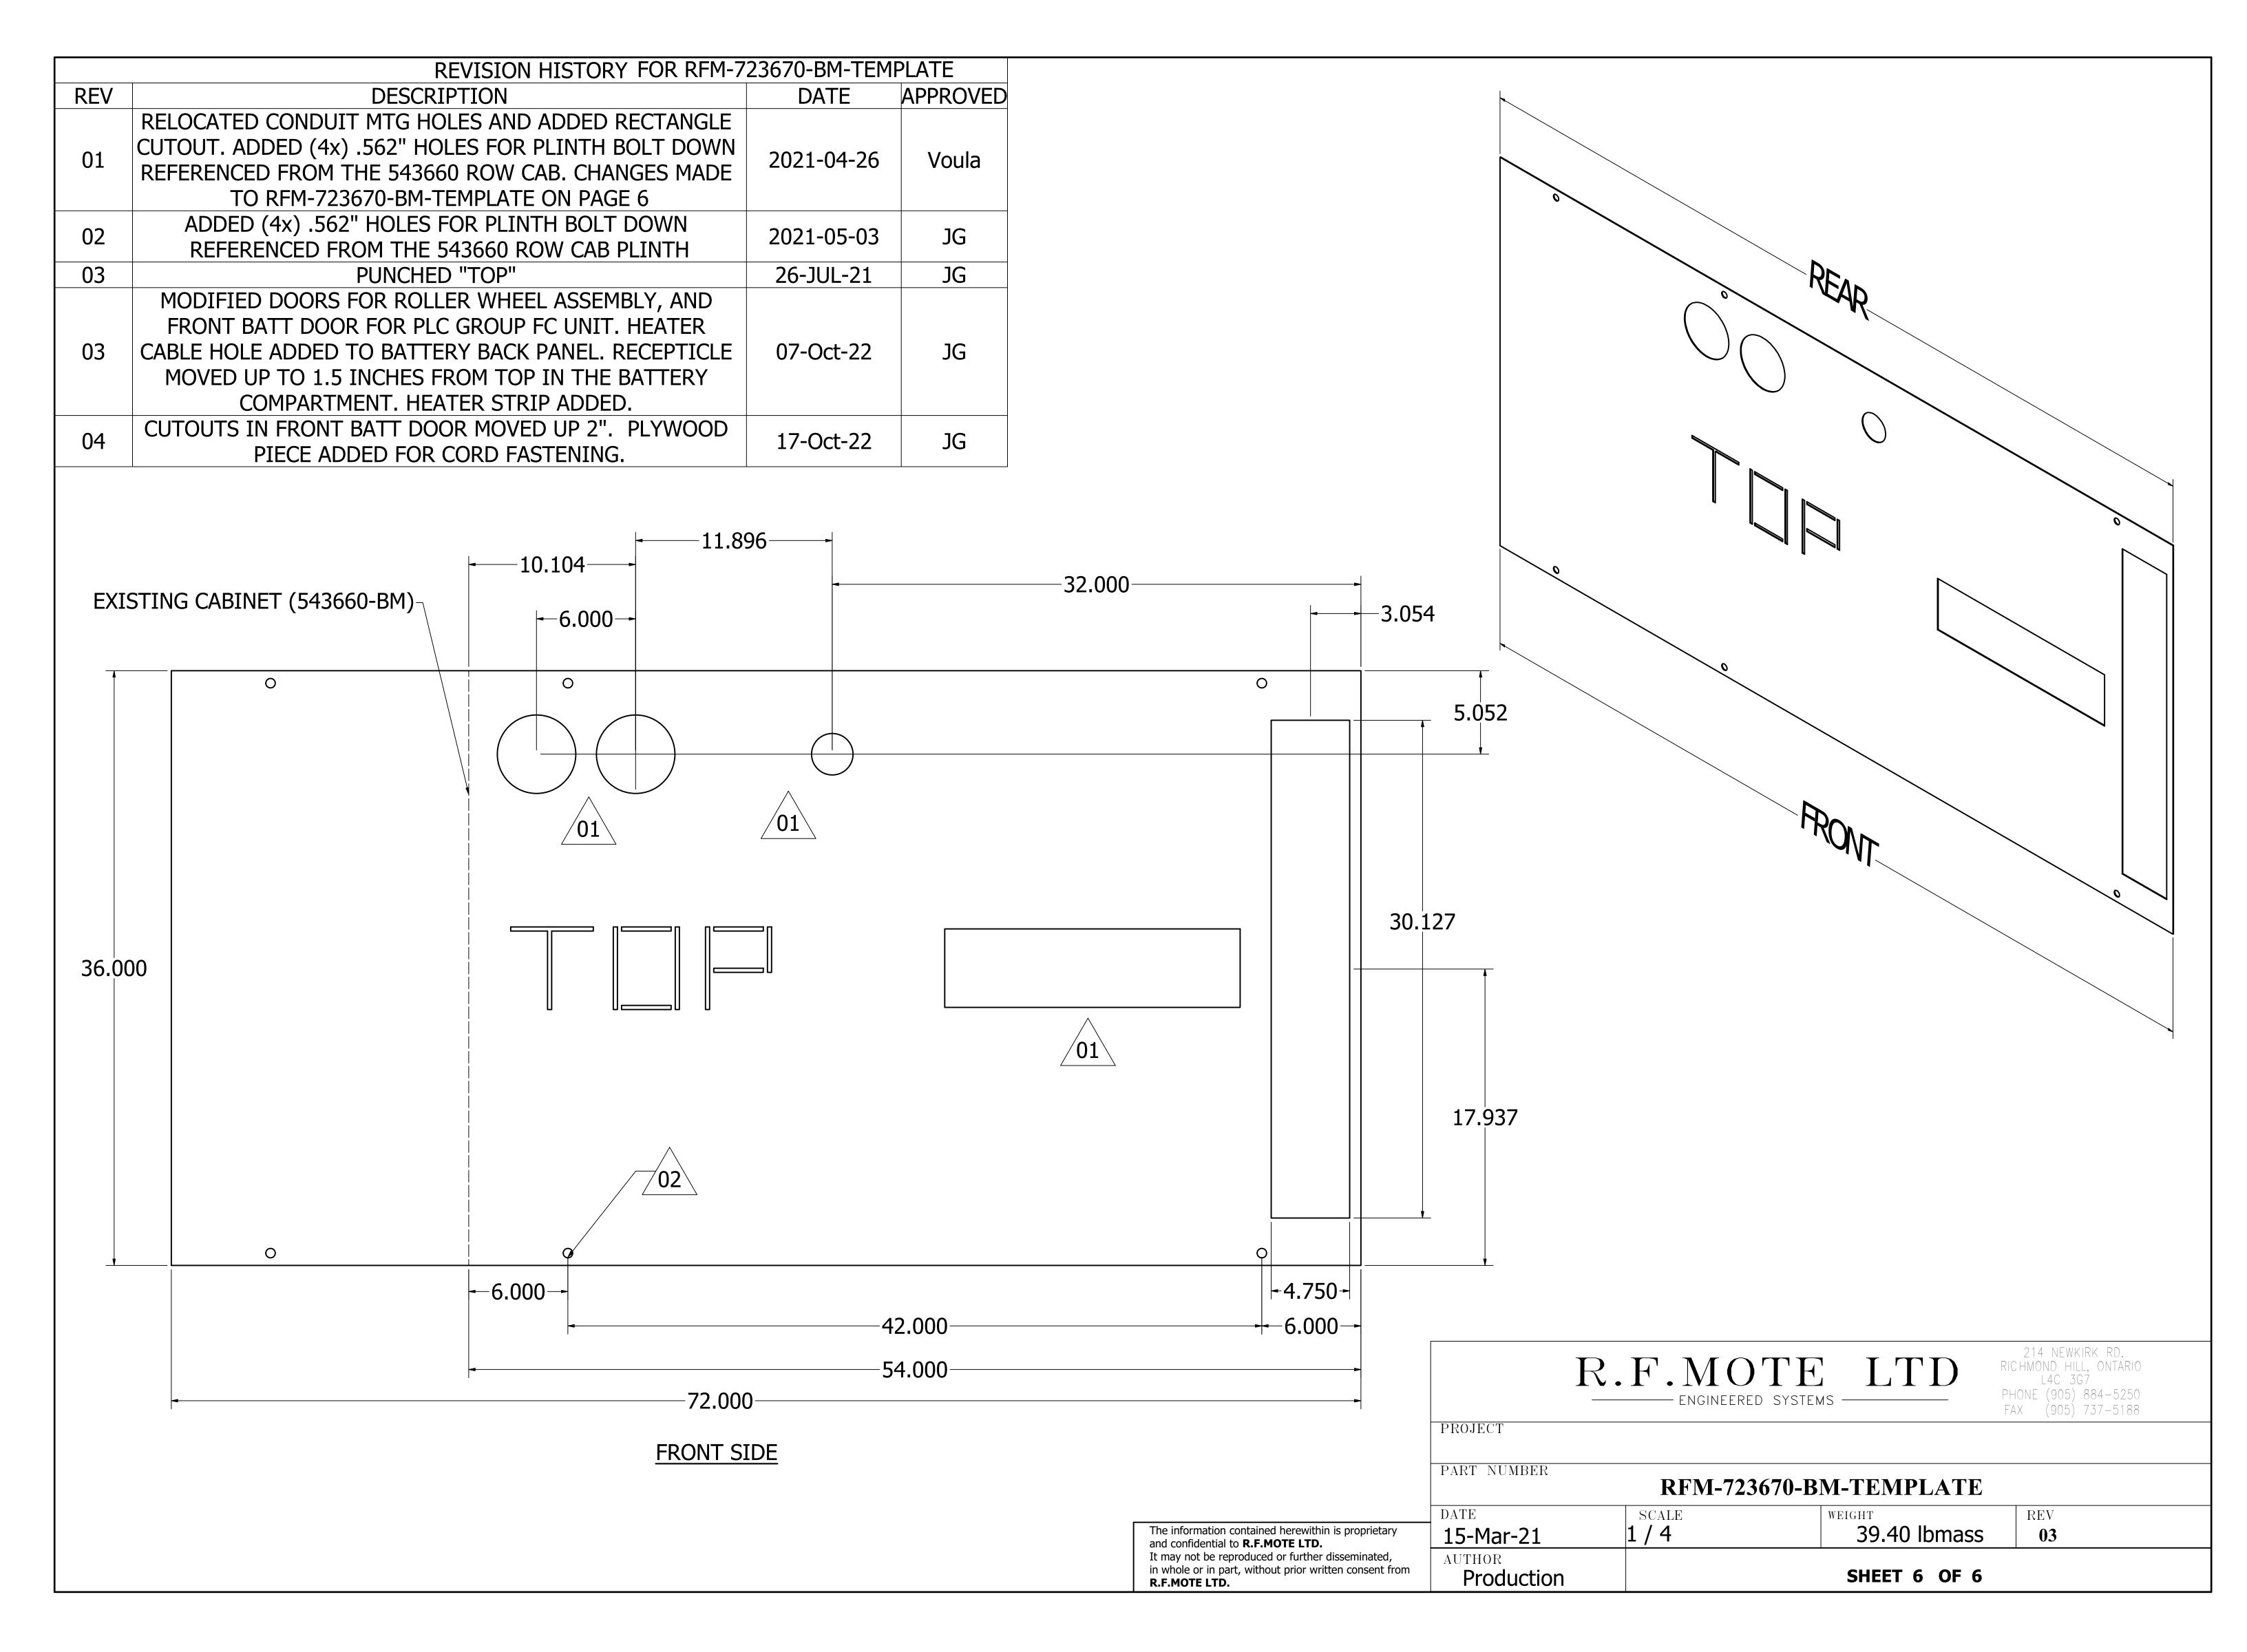

UNISTRUT FOR EASE OF

M12 SPRING WASHERS

TIGHTENING RADIOS IN PLACE USING

EXTRA HOLES ADDED TO MOVE RADIOS UP OR DOWN BY 1.5" INCREMENTS. 6" OF VARIABLE SPACE



NOKIA AHFIB MOUNTED ON RADBRKT3-UNI FOR VISUAL PURPOSE ONLY



The information contained herewithin is proprietary and confidential to **R.F.MOTE LTD.** It may not be reproduced or further disseminated, in whole or in part, without prior written consent from **R.F.MOTE LTD.** 

214 NEWKIRK RD. RICHMOND HILL, ONTARIO R.F.MOTE LTD PHONE (905) 884-5250 - ENGINEERED SYSTEMS PROJECT PART NUMBER RFM-723670\_BM DATE SCALE REVWEIGHT N/A 15-Mar-21 **04** AUTHOR SHEET 3 OF 6 Production