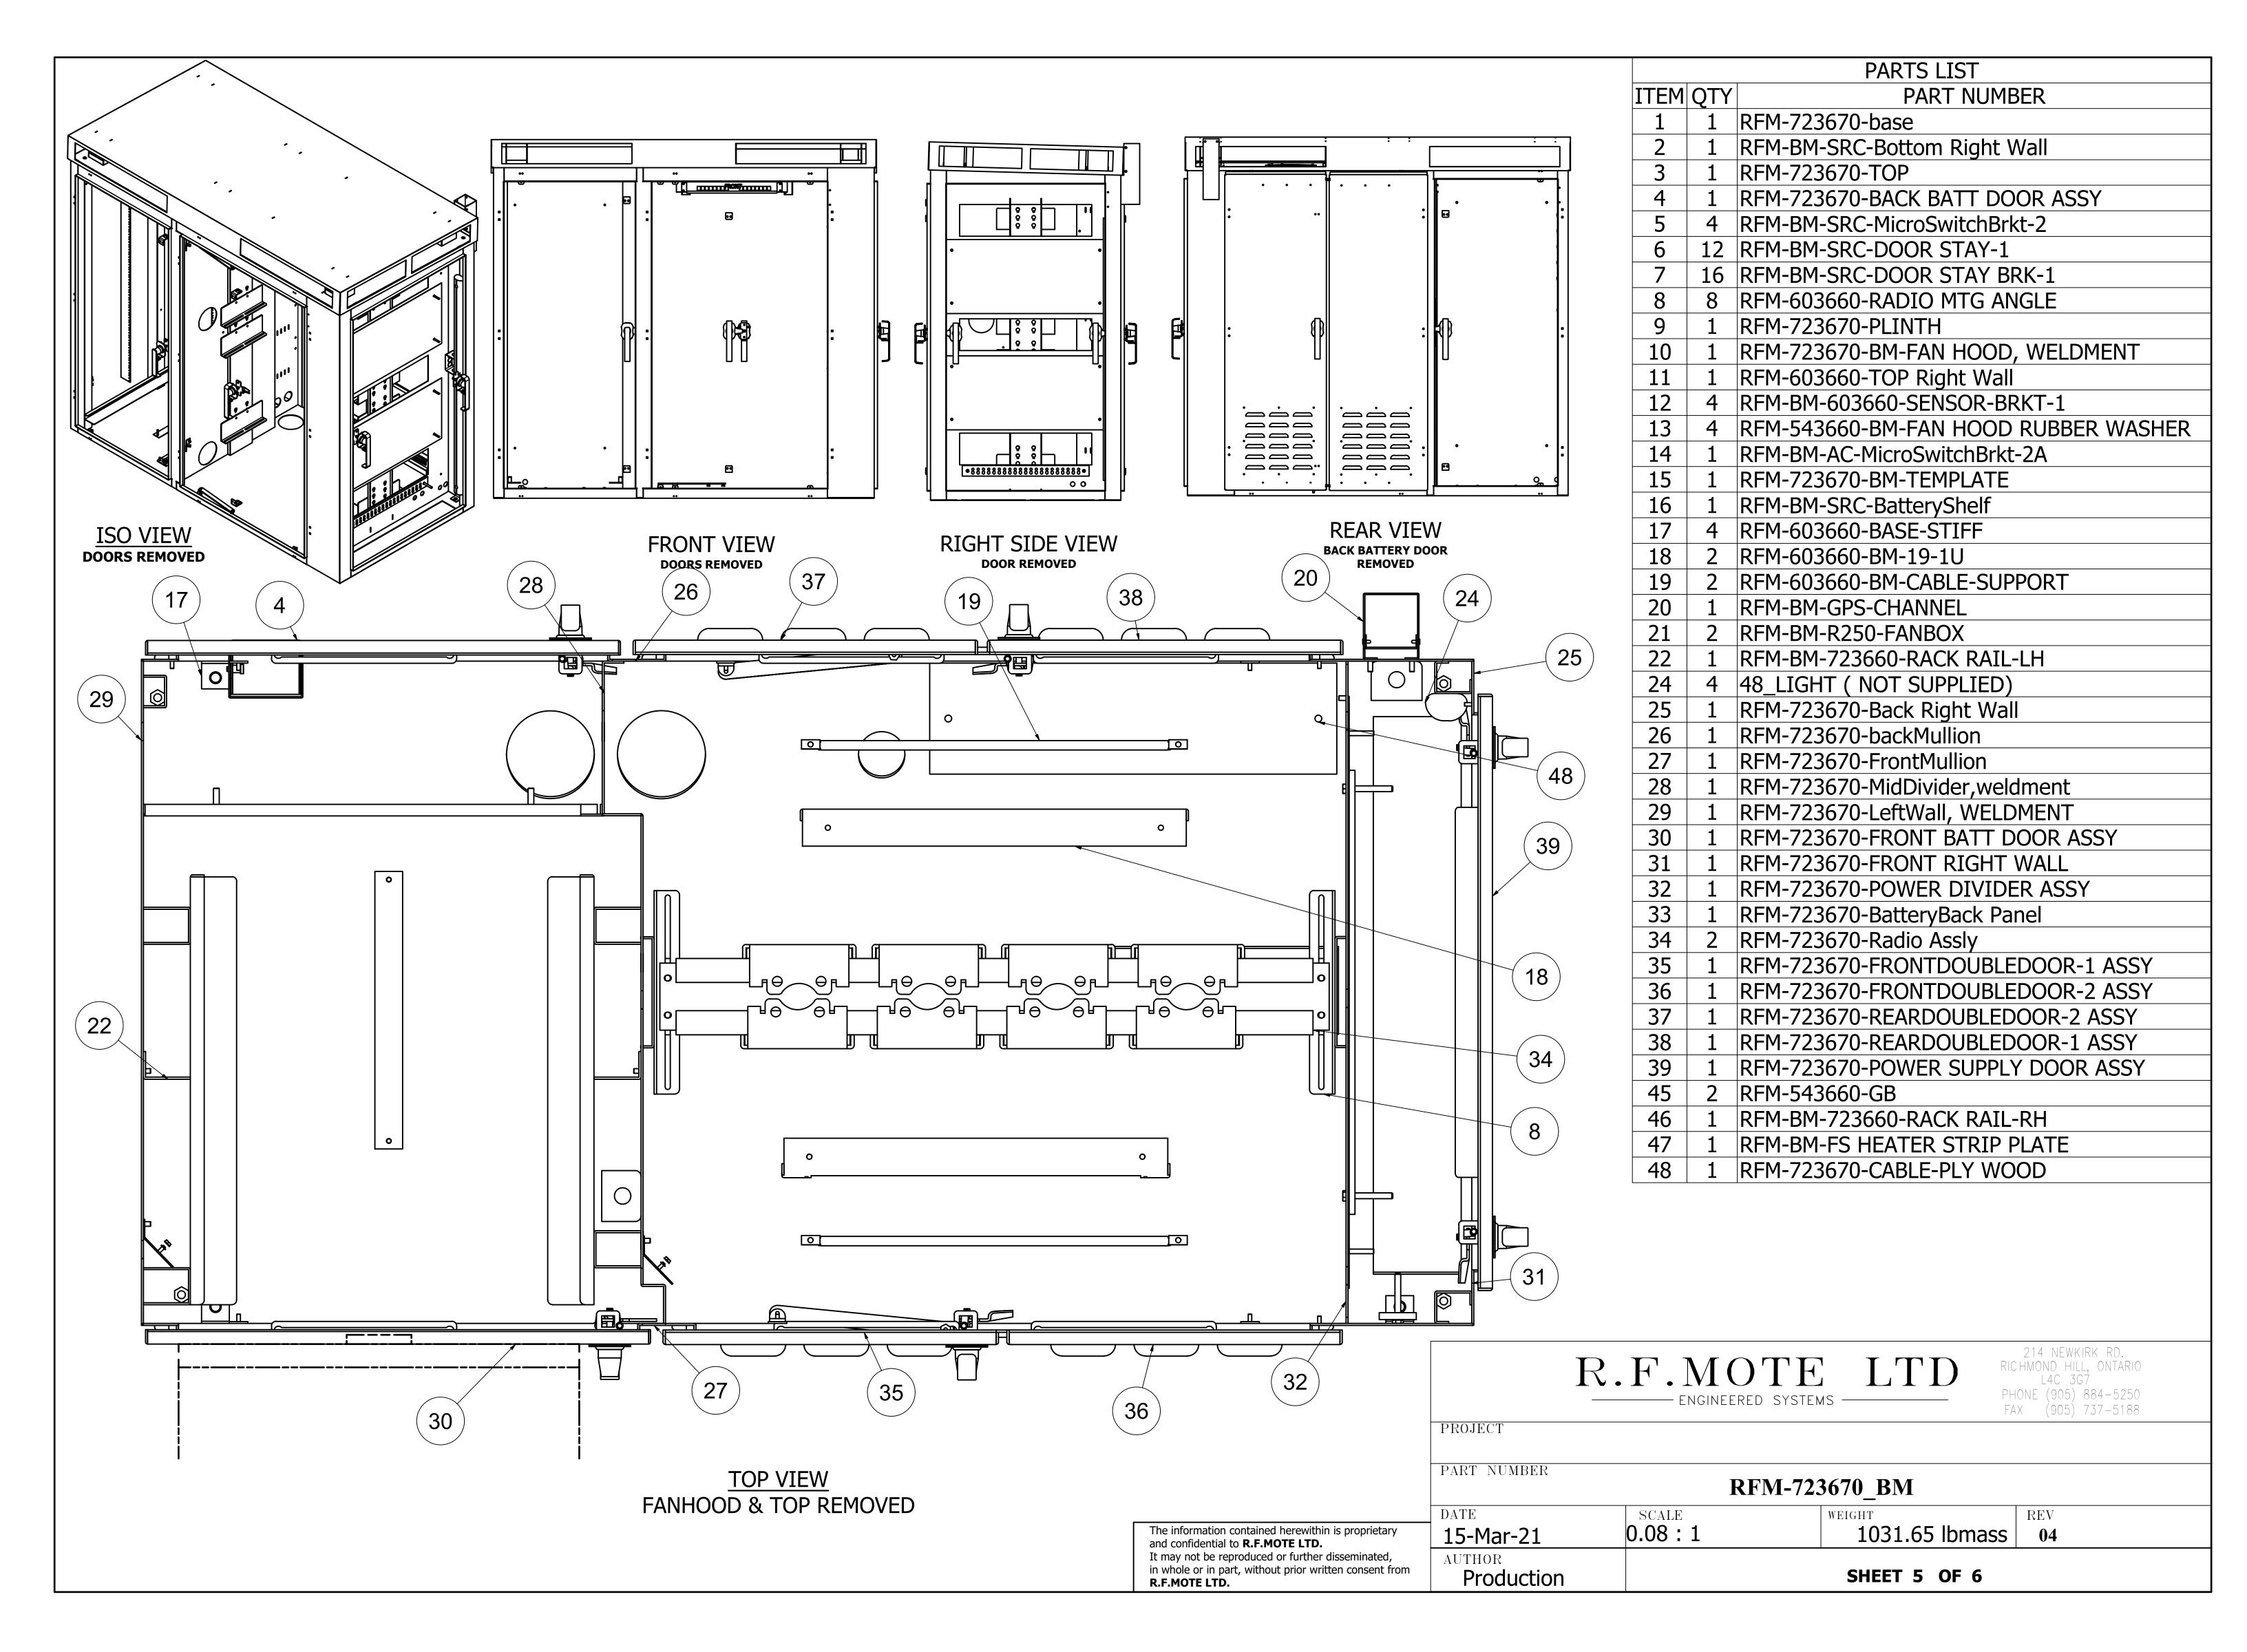

214 NEWKIRK RD. RICHMOND HILL, ONTARIO R.F.MOTE LTD PHONE (905) 884-5250 - ENGINEERED SYSTEMS PROJECT PART NUMBER RFM-723670\_BM DATE SCALE REVWEIGHT N/A 15-Mar-21 **04** AUTHOR SHEET 3 OF 6 Production