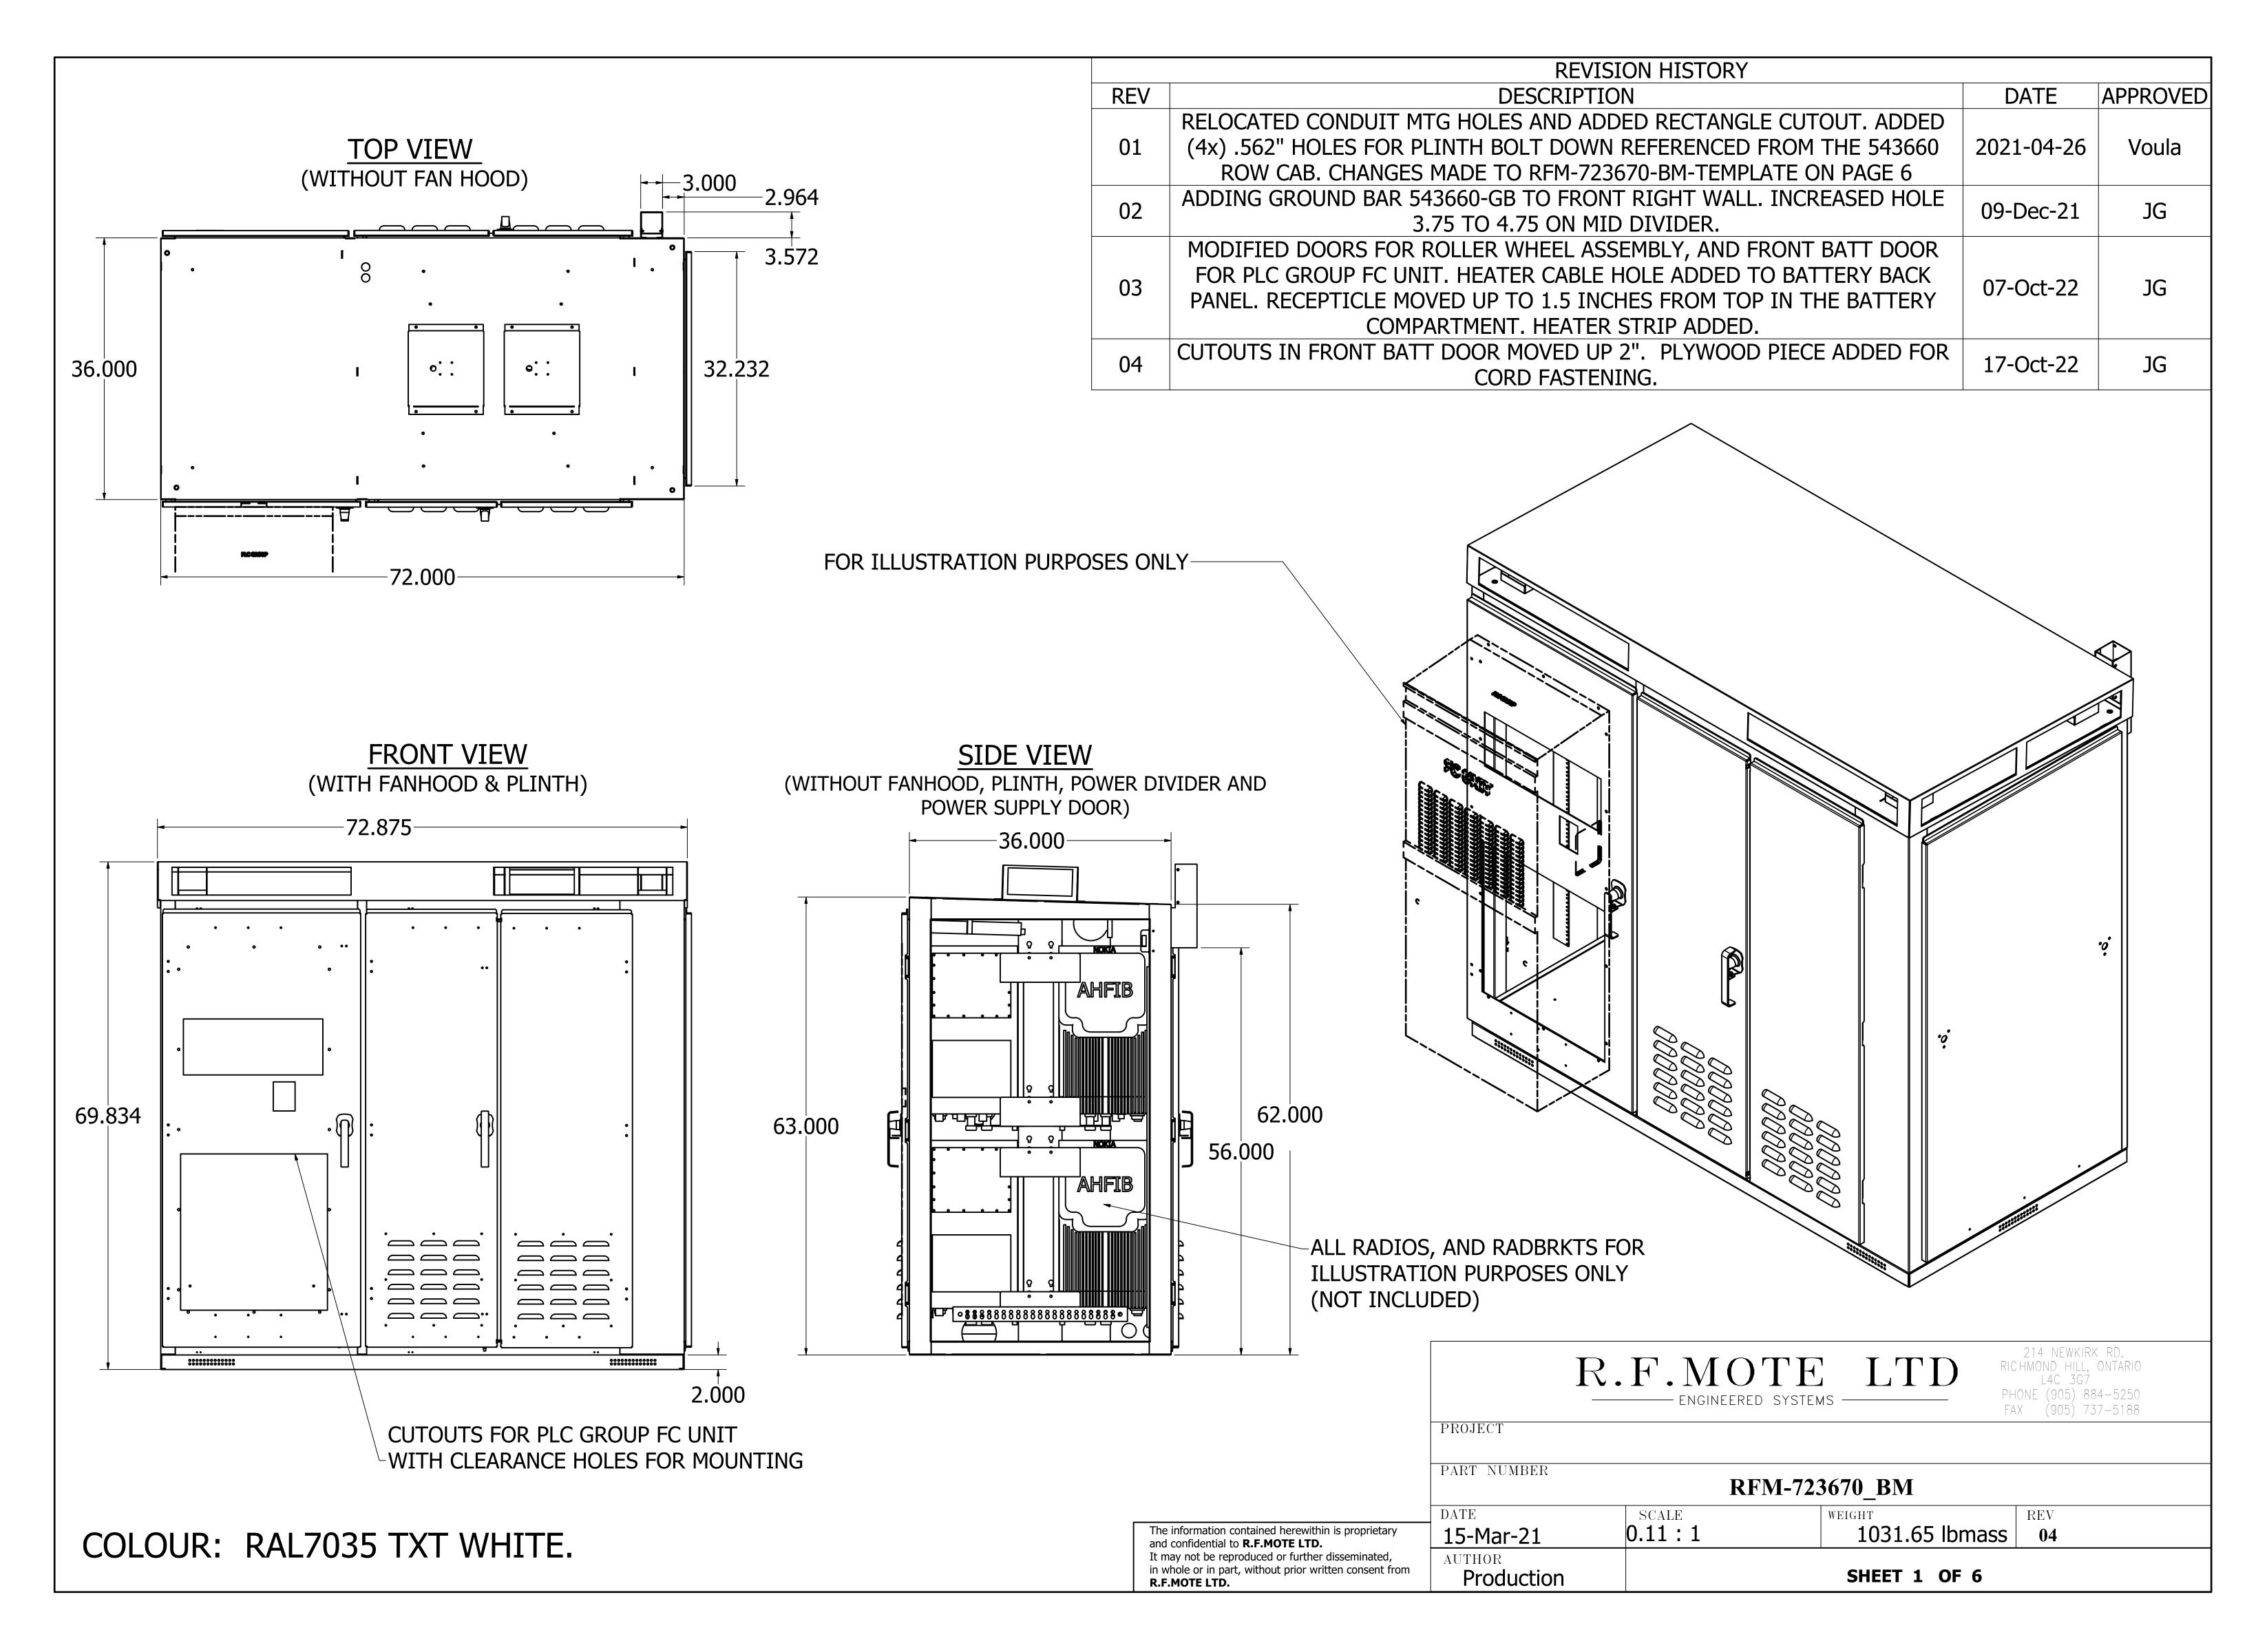

UNISTRUT FOR EASE OF

M12 SPRING WASHERS

TIGHTENING RADIOS IN PLACE USING

EXTRA HOLES ADDED TO MOVE RADIOS UP OR DOWN BY 1.5" INCREMENTS. 6" OF VARIABLE SPACE

NOKIA AHFIB MOUNTED ON RADBRKT3-UNI FOR VISUAL PURPOSE ONLY

The information contained herewithin is proprietary and confidential to **R.F.MOTE LTD.** It may not be reproduced or further disseminated, in whole or in part, without prior written consent from **R.F.MOTE LTD.** 

214 NEWKIRK RD. RICHMOND HILL, ONTARIO R.F.MOTE LTD PHONE (905) 884-5250 - ENGINEERED SYSTEMS PROJECT PART NUMBER RFM-723670\_BM DATE SCALE REVWEIGHT N/A 15-Mar-21 **04** AUTHOR SHEET 3 OF 6 Production