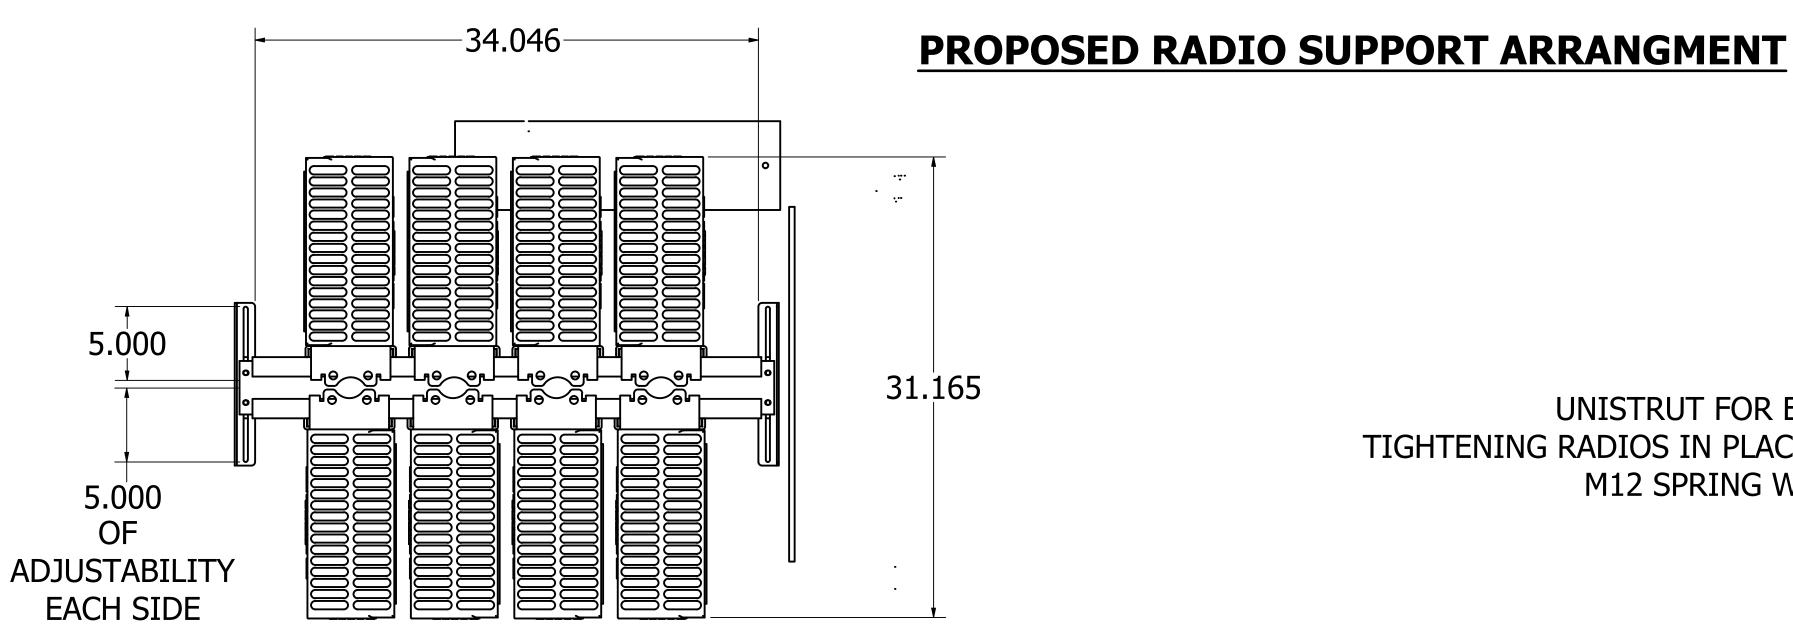

UNISTRUT FOR EASE OF

M12 SPRING WASHERS

TIGHTENING RADIOS IN PLACE USING

EXTRA HOLES ADDED TO MOVE RADIOS UP OR DOWN BY 1.5" INCREMENTS. 6" OF VARIABLE SPACE

NOKIA AHFIB MOUNTED ON RADBRKT3-UNI FOR VISUAL PURPOSE ONLY

The information contained herewithin is proprietary and confidential to **R.F.MOTE LTD.** It may not be reproduced or further disseminated, in whole or in part, without prior written consent from **R.F.MOTE LTD.** 

214 NEWKIRK RD. RICHMOND HILL, ONTARIO R.F.MOTE LTD PHONE (905) 884-5250 - ENGINEERED SYSTEMS PROJECT PART NUMBER RFM-723670\_BM DATE SCALE REVWEIGHT N/A 15-Mar-21 **04** AUTHOR SHEET 3 OF 6 Production