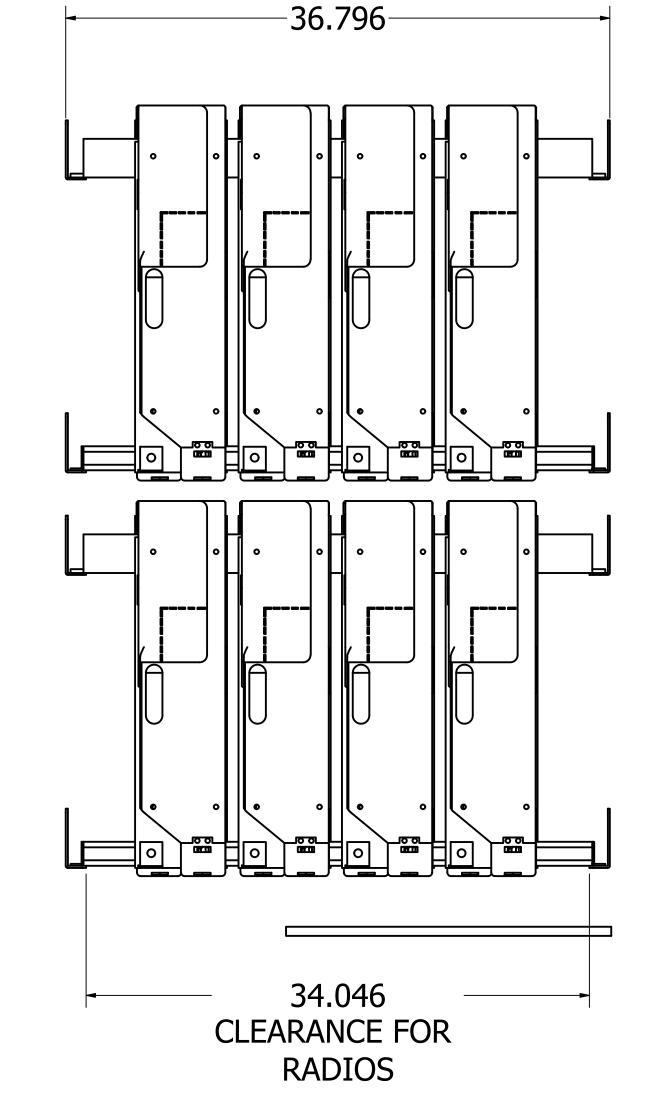

UNISTRUT FOR EASE OF

M12 SPRING WASHERS

TIGHTENING RADIOS IN PLACE USING

EXTRA HOLES ADDED TO MOVE RADIOS UP OR DOWN BY 1.5" INCREMENTS. 6" OF VARIABLE SPACE

NOKIA AHFIB MOUNTED ON RADBRKT3-UNI FOR VISUAL PURPOSE ONLY