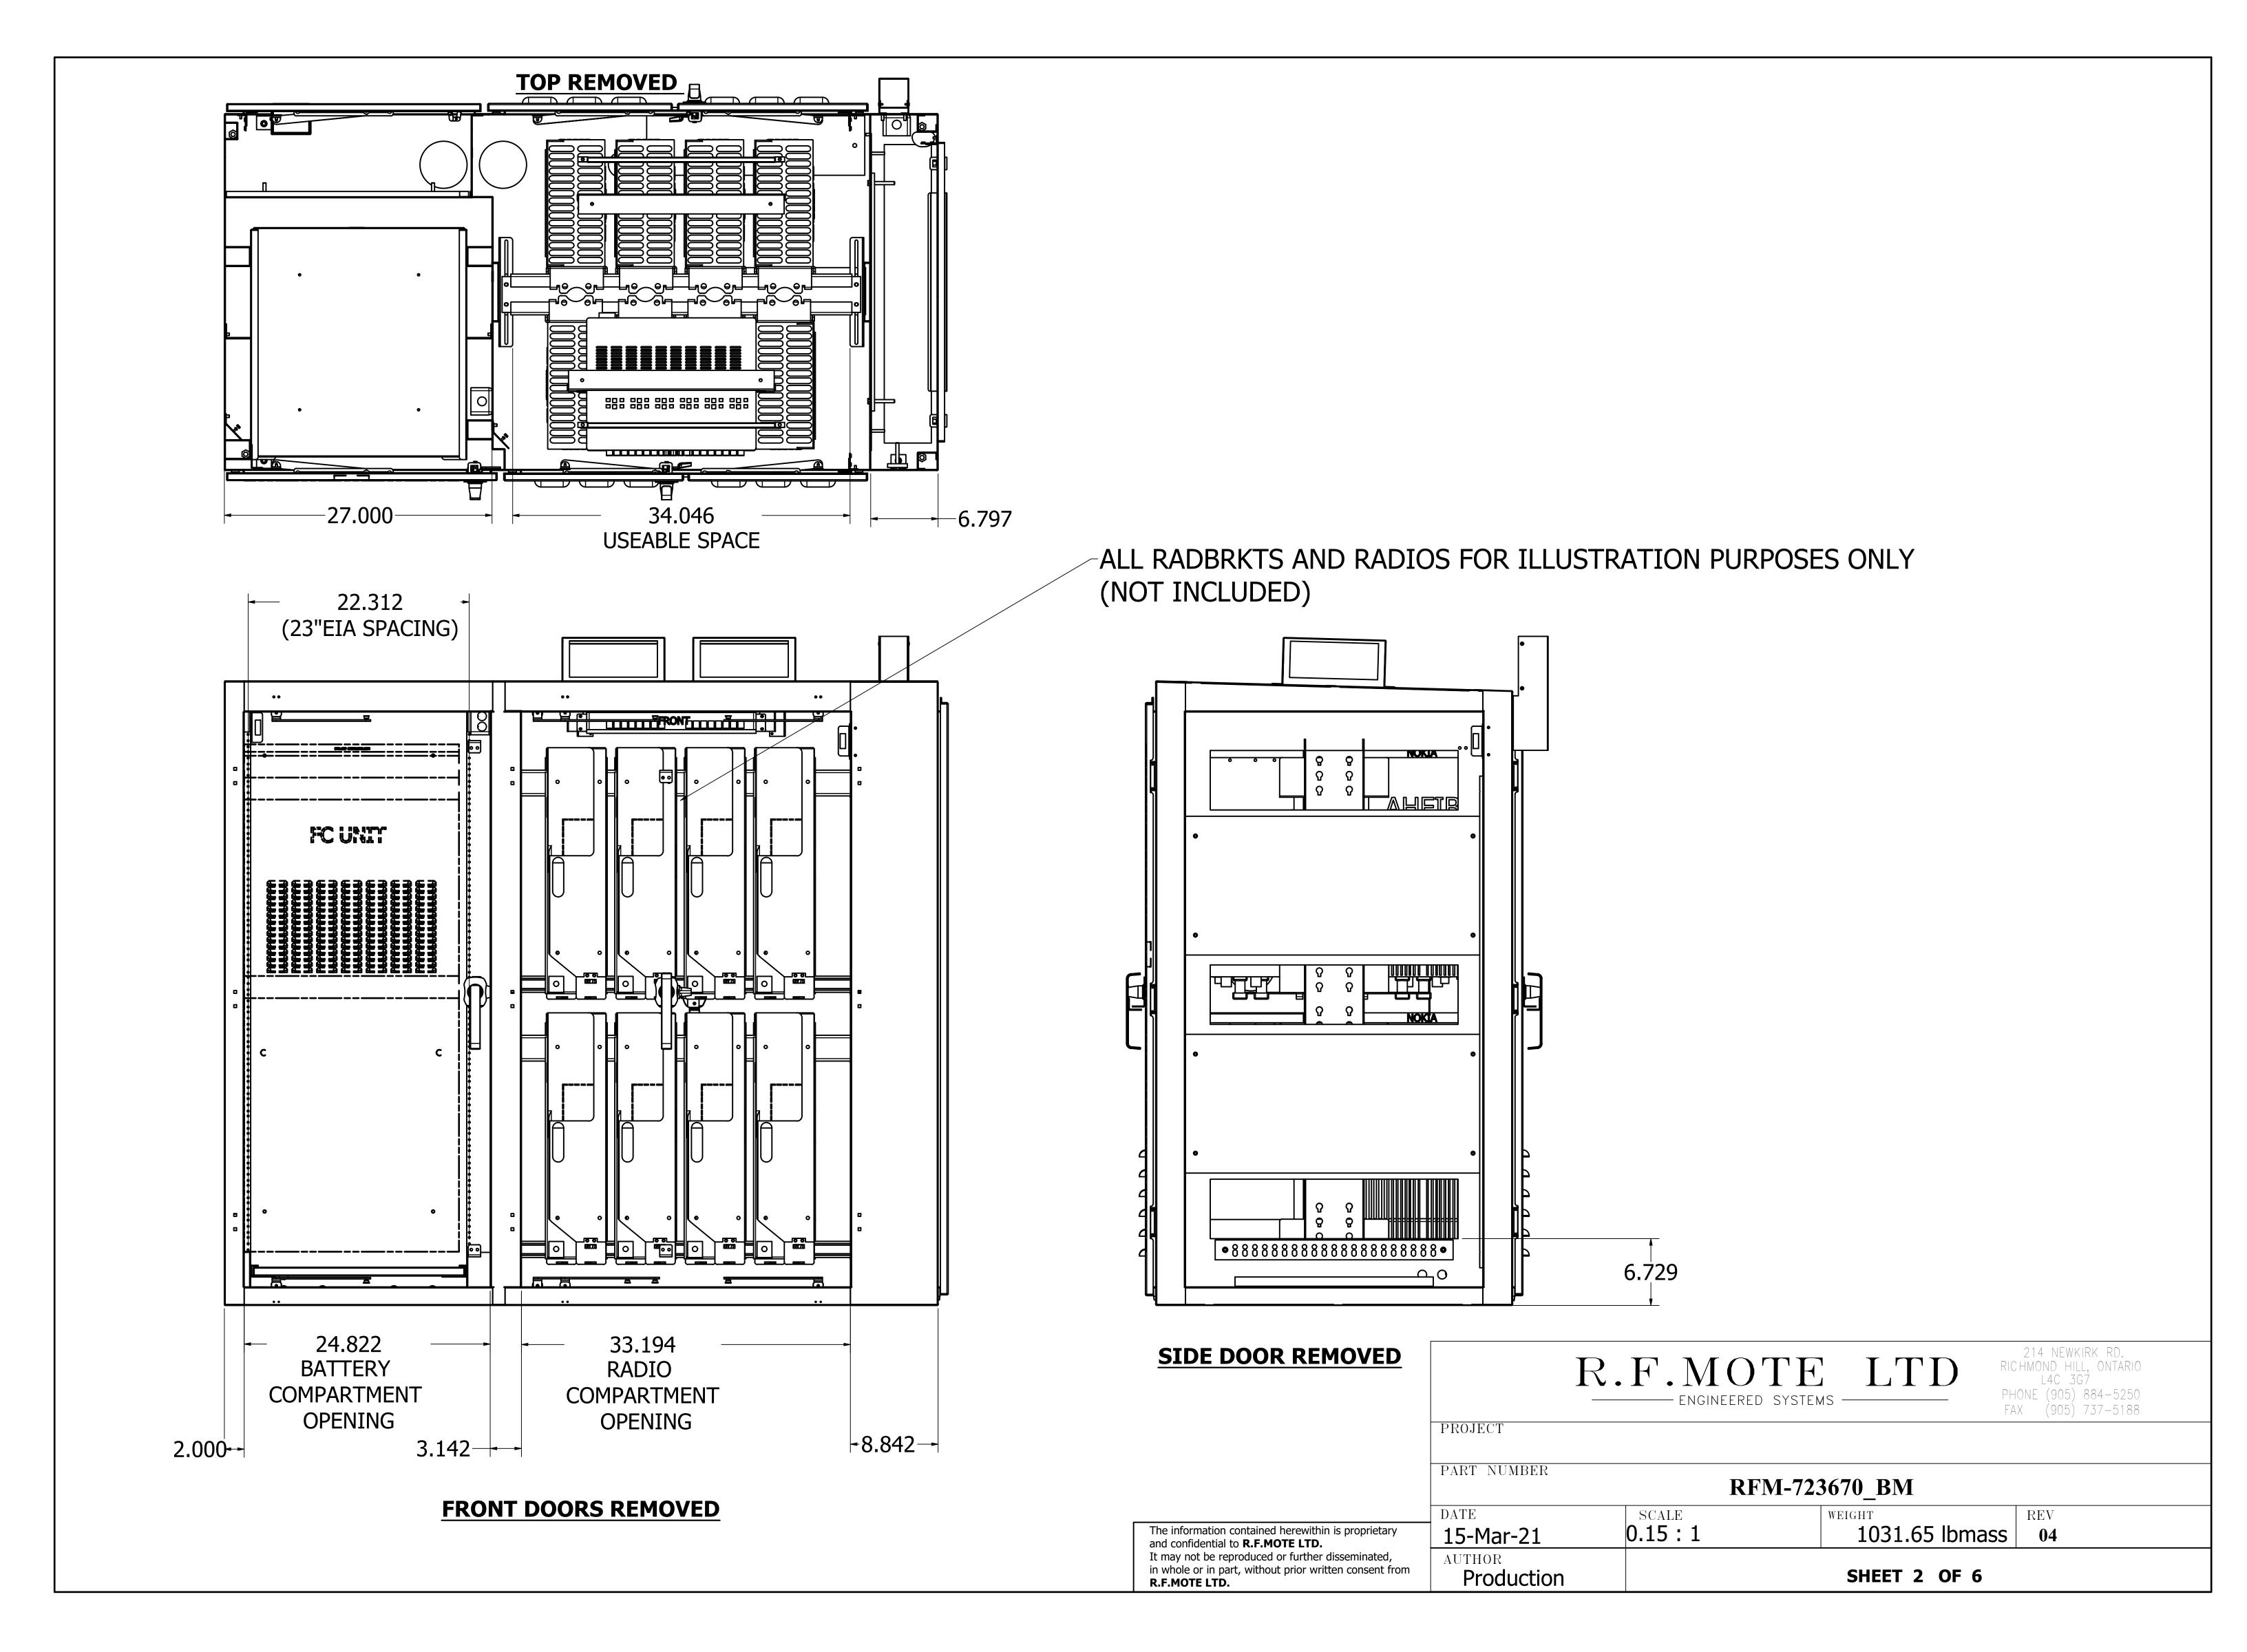

The information contained herewithin is proprietary and confidential to **R.F.MOTE LTD.** It may not be reproduced or further disseminated, in whole or in part, without prior written consent from **R.F.MOTE LTD.** 

214 NEWKIRK RD. RICHMOND HILL, ONTARIO R.F.MOTE LTD PHONE (905) 884-5250 - ENGINEERED SYSTEMS PROJECT PART NUMBER RFM-723670\_BM DATE SCALE REVWEIGHT N/A 15-Mar-21 **04** AUTHOR SHEET 3 OF 6 Production