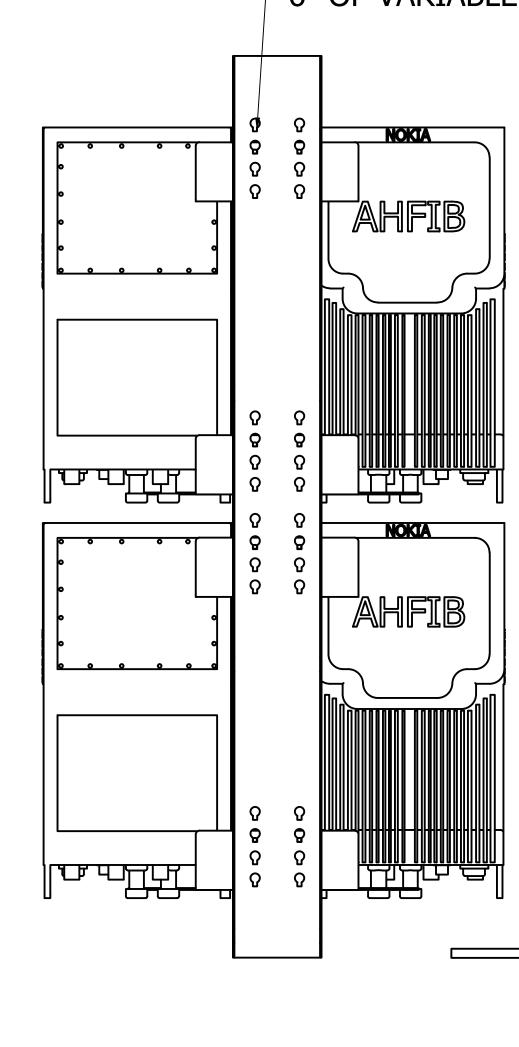

UNISTRUT FOR EASE OF

M12 SPRING WASHERS

TIGHTENING RADIOS IN PLACE USING

EXTRA HOLES ADDED TO MOVE RADIOS UP OR DOWN BY 1.5" INCREMENTS. 6" OF VARIABLE SPACE

NOKIA AHFIB MOUNTED ON RADBRKT3-UNI FOR VISUAL PURPOSE ONLY

The information contained herewithin is proprietary and confidential to **R.F.MOTE LTD.** It may not be reproduced or further disseminated, in whole or in part, without prior written consent from **R.F.MOTE LTD.** 

214 NEWKIRK RD. RICHMOND HILL, ONTARIO R.F.MOTE LTD PHONE (905) 884-5250 - ENGINEERED SYSTEMS PROJECT PART NUMBER RFM-723670\_BM DATE SCALE REVWEIGHT N/A 15-Mar-21 **04** AUTHOR SHEET 3 OF 6 Production