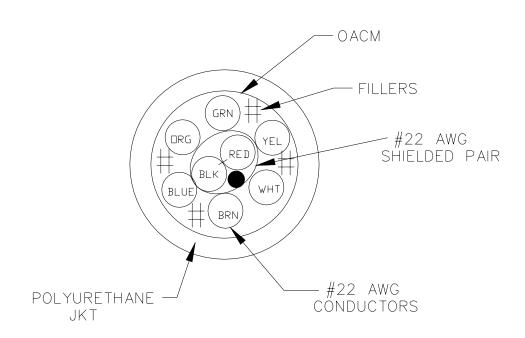

## Element #1: (1) #22 AWG Twisted Shielded Pair

**Conductors:** #22 AWG 7/30 tinned copper

**Insulation:** Nominal .010" thickness, Polyethylene

Color Code: 1. Red

2. Black

<u>Cabling Construction:</u> (2) #22 AWG conductors are cabled together and the pair is wrapped with an aluminum/polyester foil wrap with the foil side facing in making contact with the drain wire

**Drain Wire:** #24 AWG 7/32 tinned copper

### Element #2: (6) #22 AWG Conductors

Conductors: #22 AWG 7/30 tinned copper

**Insulation:** Nominal .010" thickness, PVC

**Overall Construction:** (6) #22 AWG conductors are cabled around Element #1 and the cable bundle is wrapped with a clear polyester tape

Fillers: Fillers will be used as required for roundness

**Jacket:** .025" thickness, Black Polyurethane

Jacket Legend: Cable Jacket is printed in white ink as follows: "PHOENIX GEOPHYSICS"

Approximate OD: .260" (Max .270")

# CABLE SPECIFICATION

MW#: 13495

ENGINEERED BY: MC/PB

DATE: 12/4/98 SHEET 2 OF 2

Cross Section

THE PHYSICAL AND ELECTRICAL CHARACTERISTICS CONTAINED IN THIS CABLE SPECIFICATION ARE BELIEVED TO BE RELIABLE AND ARE DERWED FROM VENDOR SUPPLIED DATA AND INDUSTRY STANDARDS. AS EACH APPLICATION IS UNIQUE, MERCURY WIRE CAN MAKE NO WARRANTIES AS TO THE SUITABILITY OF ANY PRODUCT FOR A PARTICULAR USE.