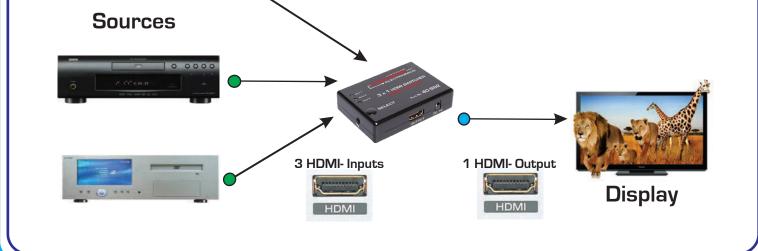

# 40-992 COMPACT HDMI 3x1 SWITCHER, 3D, 1080P

Calrads 3x1 HDMI mini switcher routes high definition video (in multiple resolutions up to 1080p) and digital audio from any one of the three sources to a video display unit. Three inputs accommodate the simultaneous connection of up to three high definition video sources, such as satellite systems and HD DVD players. The output sends the high definition audio/video signals to a high definition display. Aside from the manual switching, the 40-992 can also be controlled via the IR remote that is provided or the switcher will automatically switch to new source signals when other input devices are turned on. The compact design eliminates the bulk of an HDMI switcher while still having the same functionality. The 40-992 extends the range of HDMI compliant devices by equalizing and re-clocking the HDMI signal. Includes external remote IR receiver and remote control.

#### Intelligent Switching Built-in:

When any connected HDMI source devices are on and outputting Live HDMI signals to the switcher, the switcher will automatically select the "Live" HDMI channel. If more than 2 HDMI source devices are outputting "Live" HDMI signals in the same time, the switcher will automatically select the channel with a smaller channel number (Priority=Channel 1> Channel 2> Channel 3>).