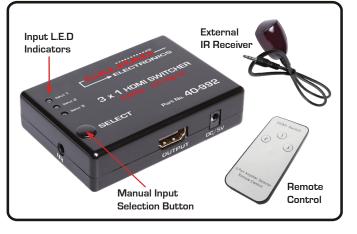

# 40-992 COMPACT HDMI 3x1 SWITCHER, 3D, 1080P

Calrads 3x1 HDMI mini switcher routes high definition video (in multiple resolutions up to 1080p) and digital audio from any one of the three sources to a video display unit. Three inputs accommodate the simultaneous connection of up to three high definition video sources, such as satellite systems and HD DVD players. The output sends the high definition audio/video signals to a high definition display. Aside from the manual switching, the 40-992 can also be controlled via the IR remote that is provided or the switcher will automatically switch to new source signals when other input devices are turned on. The compact design eliminates the bulk of an HDMI switcher while still having the same functionality. The 40-992 extends the range of HDMI compliant devices by equalizing and re-clocking the HDMI signal. Includes external remote IR receiver and remote control.

### SPECIFICATIONS:

- HDTV Resolutions: 480p, 720p, 1080i, 1080p
- (Max 7.5 Gbps, 3D Compliant). 12 Bit Deep Color
- HDMI In\Out Connectors: 19 pin 24k Gold Plated Female Jacks
- IR Cable Receiver Cable length: 3 ft
- Operating Temperature: 0-70 degrees C
- Power Supply: 5V DC, 1A
- Housing: Plastic, Black Color Weight: 1.3oz \ 0.08125 lbs
- Dimensions Switcher: 3.15" (L) x 2.25" (W) x 0.725" (H)
- Dimensions External IR Receiver: 1.26" (L) x 0.89" (W) x 0.63" (H)