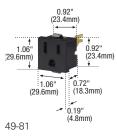

### Snap-in receptacles

| Rating<br>A V/AC NEM |     | NEMA  | Description                                                                                      | Color | Catalog no. |     |
|----------------------|-----|-------|--------------------------------------------------------------------------------------------------|-------|-------------|-----|
| 15                   | 125 | 5-15R | Single receptacle, fiber back & steel clips, quick connect with wire lead grounding, rectangular | ВК    | □ 67-31BK   | • • |
|                      |     |       | Plug, wire leads, square                                                                         | ВК    | □ 4049-2BK* | • • |
|                      |     |       | Single receptacle, fiber back & steel clips, quick connect with screw terminal grounding, square | BK, W | □ 49-01     | • • |
|                      |     |       | Single receptacle, fiber back & steel clips, wire leads, square                                  | BK    | □ 49-21BK   | • • |
|                      |     |       | Single receptacle, fiber back & steel clips, 90° quick connect, square                           | BK    | □ 49-81BK   | • • |
|                      |     |       | Single receptacle, plastic back & clips, quick connect with screw terminal grounding, square     | BK    | □ 49BK      | • • |
|                      |     |       | Single receptacle, plastic back & clips, quick connect with screw terminal grounding, square     | W     | □ 49W       | • • |
|                      |     |       | Single receptacle, plastic back & clips, parallel quick connect, square                          | BK    | □ 49-7BK    | • • |
|                      |     |       | Single receptacle, plastic back & clips, 90° quick connect, square                               | BK    | □ 49-8BK    | • • |
|                      |     |       | Single receptacle, plastic back & clips, wire leads, square                                      | BK    | □ 49-2BK    | • • |
|                      |     |       | Single receptacle, plastic back & clips, wire leads, square                                      | W     | □ 49-2W     | • • |