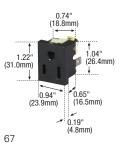

#### Snap-in receptacles

| R  | -<br>ating | •     | 120 420                                                                                              |       |             |   |     |
|----|------------|-------|------------------------------------------------------------------------------------------------------|-------|-------------|---|-----|
| Α  | V/AC       | NEMA  | Description                                                                                          | Color | Catalog no. |   | (V) |
| 15 | 125        | 5-15R | Single receptacle, plastic back & clips,<br>quick connect with screw terminal grounding, large face  | ВК    | □ 4067BK    | • | •   |
|    |            |       | Single receptacle, fiber back & steel clips, quick connect with screw terminal grounding, large face | BK    | □ 4067-01BK | • | •   |
|    |            |       | Duplex receptacle, plastic back & clips, solder connect, slotted terminals, large face               | ВК    | □ 4070-6BK  | • | •   |
|    |            |       | Single receptacle, plastic back & clips,<br>quick connect with screw terminal grounding, rectangular | BK    | □ 67BK      | • | •   |
|    |            |       | Single receptacle, plastic back & clips,<br>quick connect with screw terminal grounding, rectangular | W     | □ 67W       | • | •   |
|    |            |       | Single receptacle, plastic back & clips,<br>quick connect with wire lead grounding, rectangular      | BK    | □ 67-2BK    | • | •   |
|    |            |       | Single receptacle, plastic back & clips, quick connect with wire lead grounding, rectangular         | W     | □ 67-2W     | • | •   |
|    |            |       | Plug, solder connect, slotted terminals, square                                                      | BK    | □ 4049BK*   | • | •   |