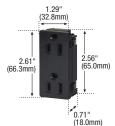

#### Snap-in receptacles

| R  | -<br>ating | •     | 120 420                                                                                              |       |             |   |     |
|----|------------|-------|------------------------------------------------------------------------------------------------------|-------|-------------|---|-----|
| Α  | V/AC       | NEMA  | Description                                                                                          | Color | Catalog no. |   | (V) |
| 15 | 125        | 5-15R | Single receptacle, plastic back & clips,<br>quick connect with screw terminal grounding, large face  | ВК    | □ 4067BK    | • | •   |
|    |            |       | Single receptacle, fiber back & steel clips, quick connect with screw terminal grounding, large face | BK    | □ 4067-01BK | • | •   |
|    |            |       | Duplex receptacle, plastic back & clips, solder connect, slotted terminals, large face               | ВК    | □ 4070-6BK  | • | •   |
|    |            |       | Single receptacle, plastic back & clips,<br>quick connect with screw terminal grounding, rectangular | BK    | □ 67BK      | • | •   |
|    |            |       | Single receptacle, plastic back & clips,<br>quick connect with screw terminal grounding, rectangular | W     | □ 67W       | • | •   |
|    |            |       | Single receptacle, plastic back & clips,<br>quick connect with wire lead grounding, rectangular      | BK    | □ 67-2BK    | • | •   |
|    |            |       | Single receptacle, plastic back & clips, quick connect with wire lead grounding, rectangular         | W     | □ 67-2W     | • | •   |
|    |            |       | Plug, solder connect, slotted terminals, square                                                      | BK    | □ 4049BK*   | • | •   |