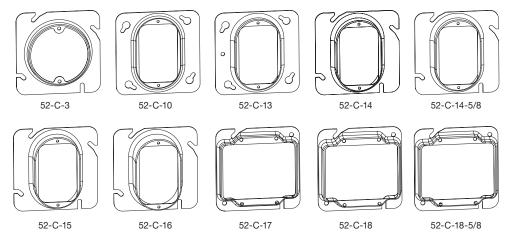

| 4" SQUARE COVERS - RAISED COVER |              |        |                      |             |           |
|---------------------------------|--------------|--------|----------------------|-------------|-----------|
| Catalogue<br>Number             | Description  | Depth  | Capacity<br>in³ (ML) | Opening     | Knockouts |
| 52-C-3                          | raised cover | 1/2"   | 3.7 (60)             | one device  | -         |
| 52-C-10                         | raised cover | 3/16"  | 1.2 (19)             | one device  | 1         |
| 52-C-13                         | raised cover | 1/2"   | 3.5 (57)             | one device  | -         |
| 52-C-14                         | raised cover | 3/4"   | 5.1 (83)             | one device  | -         |
| 52-C-14-5/8                     | raised cover | 5/8"   | 4.3 (70)             | one device  | -         |
| 52-C-15                         | raised cover | 7/8"   | 6.1 (99)             | one device  | -         |
| 52-C-16                         | raised cover | 1-1/4" | 8.5 (139)            | one device  | -         |
| 52-C-17                         | raised cover | 1/2"   | 6.3 (103)            | two devices | -         |
| 52-C-18                         | raised cover | 3/4"   | 9.7 (158)            | two devices | -         |
| 52-C-18-5/8                     | raised cover | 5/8"   | 7.8 (127)            | two devices | -         |