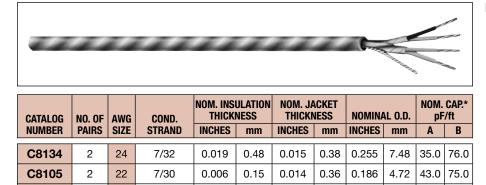

0.010

0.010

6 \*A - Capacitance between conductors

3

22

22

\*B - Capacitance between one conductor and other conductors connected to shield

7/30

7/30