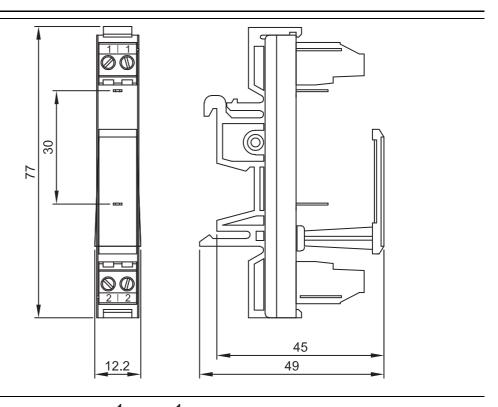

## Dimensions

## **Mounting module**

| Identification                       | Туре                                                                                                                                                              | MPE-1-6112 |
|--------------------------------------|-------------------------------------------------------------------------------------------------------------------------------------------------------------------|------------|
|                                      | Part-No.                                                                                                                                                          | 716112     |
| Use/Area of application              |                                                                                                                                                                   |            |
| Description                          | Mounting module with 1 equipment slot.                                                                                                                            |            |
| Technical data                       |                                                                                                                                                                   |            |
| Nominal voltage U <sub>N</sub>       | max. AC/DC 230 V                                                                                                                                                  |            |
| Rated current (at U <sub>N</sub> )   | max. 4 A                                                                                                                                                          |            |
| General                              |                                                                                                                                                                   |            |
| Termination                          | Spring terminal 0.08–2.5 mm <sup>2</sup>                                                                                                                          |            |
| Operation temperature range          | -25 – 70 °C                                                                                                                                                       |            |
| Dimensions (w $\times$ h $\times$ d) | 12.2×77.0×49.0 mm                                                                                                                                                 |            |
| Weight (kg/piece)                    | 0.020 (kg/piece)                                                                                                                                                  |            |
| Standards                            | Standards                                                                                                                                                         |            |
|                                      | Electronic equipment on railway vehicles: EN 50155                                                                                                                |            |
|                                      | Electromagnetic compatibility: EN 50121-3-2                                                                                                                       |            |
|                                      | Insulation coordination: EN 50124-1                                                                                                                               |            |
|                                      | Vibrations and shocks: EN50                                                                                                                                       | 0155/61373 |
|                                      | The standard applicable to this product is dependent on the version available for development. The standards applicable to this product are available on request. |            |
| Miscellaneous                        |                                                                                                                                                                   |            |
| Comments                             | For the soldering on of the assembly part, the marker holder must be rotated by 90°.                                                                              |            |