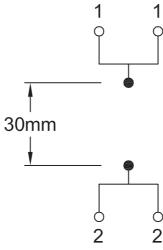

| 0155/61373 |
|                                      | The standard applicable to this product is dependent on the version available for development. The standards applicable to this product are available on request. |            |
| Miscellaneous                        |                                                                                                                                                                   |            |
| Comments                             | For the soldering on of the assembly part, the marker holder must be rotated by 90°.                                                                              |            |

## **Mounting module**

## Dimensions



## Circuit diagram