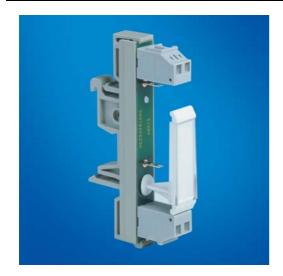

## **Mounting module**

| Identification                       | Туре                                                                                                                                                              | MPE-1-6112 |
|--------------------------------------|-------------------------------------------------------------------------------------------------------------------------------------------------------------------|------------|
|                                      | Part-No.                                                                                                                                                          | 716112     |
| Use/Area of application              |                                                                                                                                                                   |            |
| Description                          | Mounting module with 1 equipment slot.                                                                                                                            |            |
| Technical data                       |                                                                                                                                                                   |            |
| Nominal voltage U <sub>N</sub>       | max. AC/DC 230 V                                                                                                                                                  |            |
| Rated current (at U <sub>N</sub> )   | max. 4 A                                                                                                                                                          |            |
| General                              |                                                                                                                                                                   |            |
| Termination                          | Spring terminal 0.08–2.5 mm <sup>2</sup>                                                                                                                          |            |
| Operation temperature range          | -25 – 70 °C                                                                                                                                                       |            |
| Dimensions (w $\times$ h $\times$ d) | 12.2×77.0×49.0 mm                                                                                                                                                 |            |
| Weight (kg/piece)                    | 0.020 (kg/piece)                                                                                                                                                  |            |
| Standards                            | Standards                                                                                                                                                         |            |
|                                      | Electronic equipment on railway vehicles: EN 50155                                                                                                                |            |
|                                      | Electromagnetic compatibility: EN 50121-3-2                                                                                                                       |            |
|                                      | Insulation coordination: EN 50124-1                                                                                                                               |            |
|                                      | Vibrations and shocks: EN50                                                                                                                                       | 0155/61373 |
|                                      | The standard applicable to this product is dependent on the version available for development. The standards applicable to this product are available on request. |            |
| Miscellaneous                        |                                                                                                                                                                   |            |
| Comments                             | For the soldering on of the assembly part, the marker holder must be rotated by 90°.                                                                              |            |

## **Mounting module**