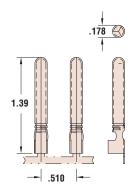

## **MP125 Series 7076**

**MP178 Series** 

<sup>\*\* &</sup>quot;XX" represents Wire Gauge. Please specify Wire Gauge when ordering.

<sup>†</sup> Split on seam: pin will flex closed when in contact for a stronger connection.