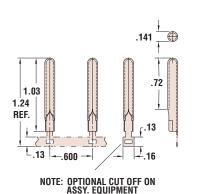

**MP141 Series** 

Materials

MP156 Series

Alloy 260 Brass (70% Cu, 30% Zn. Higher Cu content resists dezincification) Tin-PI = Brass, Tin plated before or after stamping

DFARS Compliant

**MP125 Series** 

NOTE: OPTIONAL CUT OFF ON ASSY. EQUIPMENT