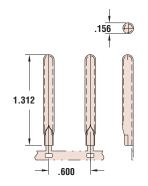

**MP141 Series** 

Materials

MP156 Series

Alloy 260 Brass (70% Cu, 30% Zn. Higher Cu content resists dezincification) Tin-PI = Brass, Tin plated before or after stamping

DFARS Compliant

**MP125 Series** 

NOTE: OPTIONAL CUT OFF ON ASSY. EQUIPMENT