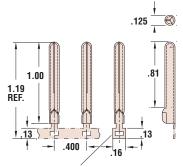

**MP141 Series** 

Materials

MP156 Series

Alloy 260 Brass (70% Cu, 30% Zn. Higher Cu content resists dezincification) Tin-PI = Brass, Tin plated before or after stamping

DFARS Compliant

**MP125 Series** 

NOTE: OPTIONAL CUT OFF ON ASSY. EQUIPMENT