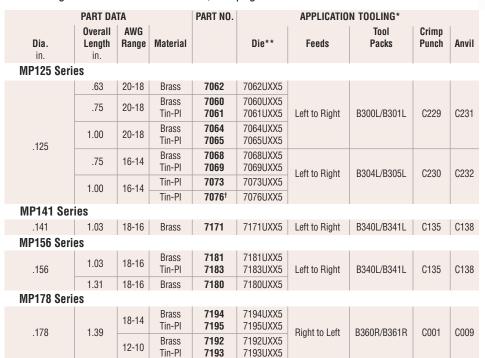

## Heyco® Male Pins

For mating Female Pin & Connectors, see pages 8-47 thru 8-49

<sup>\*</sup> Heyco high volume Application Tooling, designed for 3-5 ton presses - see page 8-59. Heyco Mini Applicators, designed for 1.5-3 ton bench top presses, are available - see page 8-59.

**MP141 Series** 

Materials

MP156 Series

Alloy 260 Brass (70% Cu, 30% Zn. Higher Cu content resists dezincification) Tin-PI = Brass, Tin plated before or after stamping

DFARS Compliant

**MP125 Series** 

NOTE: OPTIONAL CUT OFF ON ASSY. EQUIPMENT

## **MP125 Series 7076**

**MP178 Series** 

<sup>\*\* &</sup>quot;XX" represents Wire Gauge. Please specify Wire Gauge when ordering.

<sup>†</sup> Split on seam: pin will flex closed when in contact for a stronger connection.