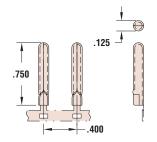

**MP141 Series** 

Materials

MP156 Series

Alloy 260 Brass (70% Cu, 30% Zn. Higher Cu content resists dezincification) Tin-PI = Brass, Tin plated before or after stamping

DFARS Compliant

**MP125 Series** 

NOTE: OPTIONAL CUT OFF ON ASSY. EQUIPMENT