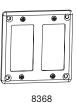

### **COMPLIANCE**

 All Hubbell covers are CSA certified, unless otherwise stated, and meet the requirements of the Canadian Electrical Code. File numbers are available upon request.

8371

8372

8375

| 4" SQUARE COVERS - SURFACE COVER (cont'd) |               |       |                      |                       |           |  |  |  |
|-------------------------------------------|---------------|-------|----------------------|-----------------------|-----------|--|--|--|
| Catalogue<br>Number                       | Description   | Depth | Capacity<br>in³ (ML) | Opening               | Knockouts |  |  |  |
| 8368                                      | surface cover | 3/8"  | 4.6 (75)             | 2 GFCI/<br>Styleline  | -         |  |  |  |
| 8371                                      | surface cover | 3/8"  | 4.6 (75)             | 2 duplex receptacles  | -         |  |  |  |
| 8372                                      | surface cover | 3/8"  | 4.6 (75)             | 1 GFCI                | -         |  |  |  |
| 8375                                      | surface cover | 3/8"  | 4.6 (75)             | 1 toggle, 1<br>duplex | -         |  |  |  |