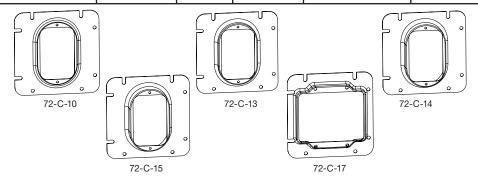

| 4-11/16" SQUARE COVERS - RAISED COVER |              |       |                      |             |           |  |  |  |
|---------------------------------------|--------------|-------|----------------------|-------------|-----------|--|--|--|
| Catalogue<br>Number                   | Description  | Depth | Capacity<br>in³ (ML) | Opening     | Knockouts |  |  |  |
| 72-C-10                               | raised cover | 3/16" | 1.2 (19)             | one device  | -         |  |  |  |
| 72-C-13                               | raised cover | 1/2"  | 3.5 (57)             | one device  | -         |  |  |  |
| 72-C-14                               | raised cover | 3/4"  | 5.1 (83)             | one device  | -         |  |  |  |
| 72-C-15                               | raised cover | 7/8"  | 6.1 (99)             | one device  | -         |  |  |  |
| 72-C-17                               | raised cover | 1/2"  | 6.3 (103)            | two devices | -         |  |  |  |