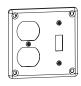

### **COMPLIANCE**

 All Hubbell covers are CSA certified, unless otherwise stated, and meet the requirements of the Canadian Electrical Code. File numbers are available upon request.

8371

8372

8375

| 4" SQUARE COVERS - SURFACE COVER (cont'd) |               |       |                      |                       |           |  |  |  |
|-------------------------------------------|---------------|-------|----------------------|-----------------------|-----------|--|--|--|
| Catalogue<br>Number                       | Description   | Depth | Capacity<br>in³ (ML) | Opening               | Knockouts |  |  |  |
| 8368                                      | surface cover | 3/8"  | 4.6 (75)             | 2 GFCI/<br>Styleline  | -         |  |  |  |
| 8371                                      | surface cover | 3/8"  | 4.6 (75)             | 2 duplex receptacles  | -         |  |  |  |
| 8372                                      | surface cover | 3/8"  | 4.6 (75)             | 1 GFCI                | -         |  |  |  |
| 8375                                      | surface cover | 3/8"  | 4.6 (75)             | 1 toggle, 1<br>duplex | -         |  |  |  |