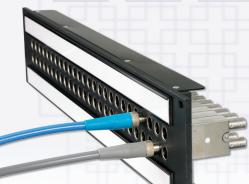

# 7785 Series Dual Video Jackfields

## Standard Size Analog or Digital SD or HD Compliant

#### **Product Benefits**

- 75 Ohm performance suitable for Analog, Serial Digital, and HDTV
- Dual Video Jacks mounted to standard 19" panels
- Mates with standard-sized patch plugs (0.37" diameter, 0.090" center pins)
- Terminated & Unterminated versions available
- 50,000 cycles minimum