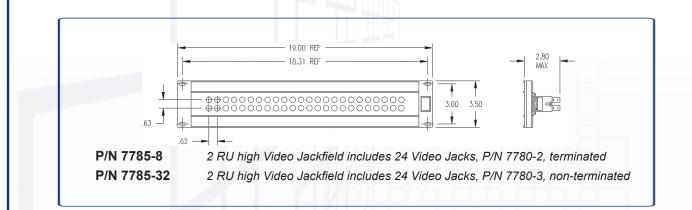

### 7785 Series Dual Video Jackfields

| Part Number | Configuration       |
|-------------|---------------------|
| 7785-41     | 1.5x24 terminated   |
| 7785-40     | 1.5x28 terminated   |
| 7785-8      | 2x24 terminated     |
| 7785-32     | 2x24 non terminated |
| 7785-4      | 2x26 terminated     |
| 7785-30     | 2x26 non terminated |
|             |                     |