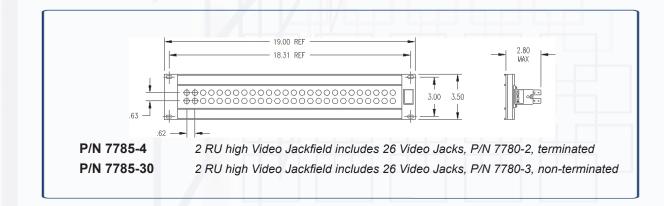

### 7785 Series Dual Video Jackfields

| Part Number | Configuration       |
|-------------|---------------------|
| 7785-41     | 1.5x24 terminated   |
| 7785-40     | 1.5x28 terminated   |
| 7785-8      | 2x24 terminated     |
| 7785-32     | 2x24 non terminated |
| 7785-4      | 2x26 terminated     |
| 7785-30     | 2x26 non terminated |
|             |                     |