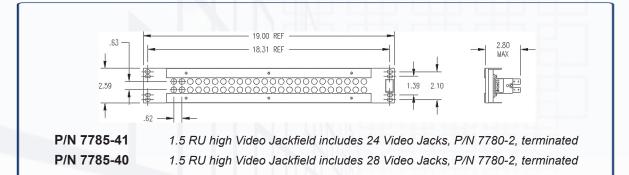

### 7785 Series Dual Video Jackfields

| Part Number | Configuration       |
|-------------|---------------------|
| 7785-41     | 1.5x24 terminated   |
| 7785-40     | 1.5x28 terminated   |
| 7785-8      | 2x24 terminated     |
| 7785-32     | 2x24 non terminated |
| 7785-4      | 2x26 terminated     |
| 7785-30     | 2x26 non terminated |
|             |                     |