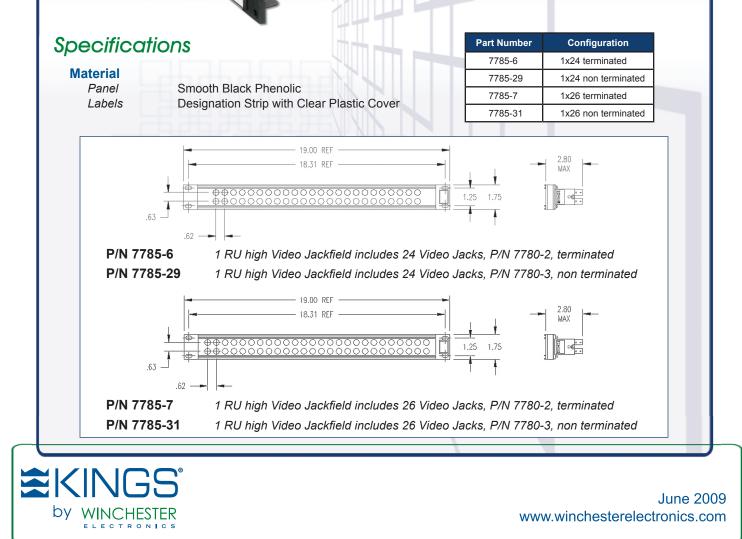

### 7785 Series Dual Video Jackfields

| Part Number | Configuration       |
|-------------|---------------------|
| 7785-41     | 1.5x24 terminated   |
| 7785-40     | 1.5x28 terminated   |
| 7785-8      | 2x24 terminated     |
| 7785-32     | 2x24 non terminated |
| 7785-4      | 2x26 terminated     |
| 7785-30     | 2x26 non terminated |
|             |                     |