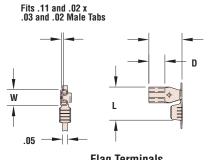

## Flag Terminals

<sup>\*</sup> Left-handed Flag

**Flag Insulation Support Terminals** 

- Quick Connects allow you to easily choose the right terminals for your application.
- Flag Insulation Support Terminals provide strain relief as well as support for insertion into the housing, allowing the terminal to withstand shock and vibration.
- Can be applied with your existing equipment or with Heyco Applicators.
- These applicators offer reliable connections semi-automatically and by integration into automated termination.
- Field Tested.
- Available in brass and tin-plated brass.
- .016" and .010" gauge material.
- Available in strip form only.
- DFARS Compliant