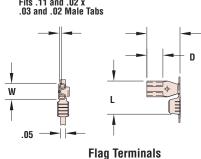

## Flag Terminals

<sup>\*</sup> Left-handed Flag

**Flag Insulation Support Terminals** 

- Quick Connects allow you to easily choose the right terminals for your application.
- Flag Insulation Support Terminals provide strain relief as well as support for insertion into the housing, allowing the terminal to withstand shock and vibration.
- Can be applied with your existing equipment or with Heyco Applicators.
- These applicators offer reliable connections semi-automatically and by integration into automated termination.
- Field Tested.
- Available in brass and tin-plated brass.
- .016" and .010" gauge material.
- Available in strip form only.
- DFARS Compliant