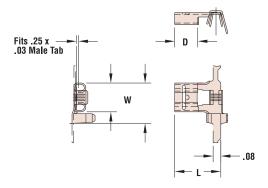

## Flag Terminals

<sup>\*</sup> Left-handed Flag

**Flag Insulation Support Terminals** 

- Quick Connects allow you to easily choose the right terminals for your application.
- Flag Insulation Support Terminals provide strain relief as well as support for insertion into the housing, allowing the terminal to withstand shock and vibration.
- Can be applied with your existing equipment or with Heyco Applicators.
- These applicators offer reliable connections semi-automatically and by integration into automated termination.
- Field Tested.
- Available in brass and tin-plated brass.
- .016" and .010" gauge material.
- Available in strip form only.
- DFARS Compliant