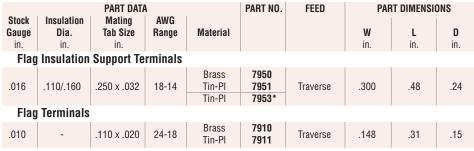

## Flag Terminals

<sup>\*</sup> Left-handed Flag

**Flag Insulation Support Terminals** 

- Quick Connects allow you to easily choose the right terminals for your application.
- Flag Insulation Support Terminals provide strain relief as well as support for insertion into the housing, allowing the terminal to withstand shock and vibration.
- Can be applied with your existing equipment or with Heyco Applicators.
- These applicators offer reliable connections semi-automatically and by integration into automated termination.
- Field Tested.
- Available in brass and tin-plated brass.
- .016" and .010" gauge material.
- Available in strip form only.
- DFARS Compliant

Materials

Alloy 260 Brass (70% Cu, 30% Zn. Higher Cu content resists dezincification) Tin-PI = Brass, Tin plated before or after stamping

Certifications

(IL) Listed under Underwriters' Laboratories File E137778