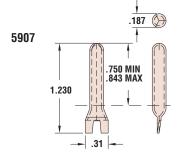

## Heyco® PCB Contacts

## PCB Blade, Pins, and Female Connectors

<sup>\*\*</sup>For additional Heyco Female Cord Connectors, see page 8-50.

<sup>† .160&</sup>quot; (4,1 mm) mounting hole.

Materials

Alloy 260 Brass (70% Cu, 30% Zn) Tin-PI = Brass, Tin plated before or after stamping