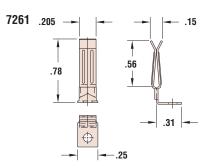

## Heyco® PCB Contacts

## PCB Blade, Pins, and Female Connectors

<sup>\*\*</sup>For additional Heyco Female Cord Connectors, see page 8-50.

<sup>† .160&</sup>quot; (4,1 mm) mounting hole.

Materials

Alloy 260 Brass (70% Cu, 30% Zn) Tin-PI = Brass, Tin plated before or after stamping