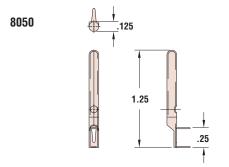

## Heyco® PCB Contacts

## PCB Blade, Pins, and Female Connectors

<sup>\*\*</sup>For additional Heyco Female Cord Connectors, see page 8-50.

<sup>† .160&</sup>quot; (4,1 mm) mounting hole.

Materials

Alloy 260 Brass (70% Cu, 30% Zn) Tin-PI = Brass, Tin plated before or after stamping