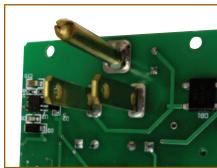

## Heyco® PCB Contacts

## PCB Blade, Pins, and Female Connectors

<sup>\*\*</sup>For additional Heyco Female Cord Connectors, see page 8-50.

<sup>† .160&</sup>quot; (4,1 mm) mounting hole.

Materials

Alloy 260 Brass (70% Cu, 30% Zn) Tin-PI = Brass, Tin plated before or after stamping

- Designed for printed circuit board applications when connection to AC power is required.
- Can be used for either NEMA 1-15 or 5-15 applications.
- Part Nos. 5200 and 5201 are full wide designed for added support when attached to the printed circuit board.
- For our complete line of stamped Power Components, see Section 8.
- For our complete line of Nylon PCB Supports, see section 7.
- DFARS Compliant