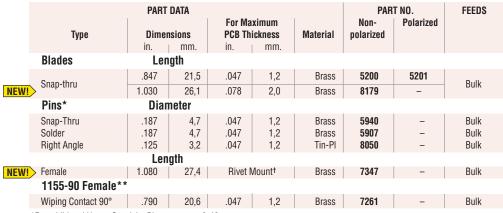

## Heyco® PCB Contacts

## PCB Blade, Pins, and Female Connectors

<sup>\*\*</sup>For additional Heyco Female Cord Connectors, see page 8-50.

<sup>† .160&</sup>quot; (4,1 mm) mounting hole.

Materials

Alloy 260 Brass (70% Cu, 30% Zn) Tin-PI = Brass, Tin plated before or after stamping

- Designed for printed circuit board applications when connection to AC power is required.
- Can be used for either NEMA 1-15 or 5-15 applications.
- Part Nos. 5200 and 5201 are full wide designed for added support when attached to the printed circuit board.
- For our complete line of stamped Power Components, see Section 8.
- For our complete line of Nylon PCB Supports, see section 7.
- DFARS Compliant