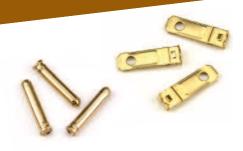

## Heyco® PCB Contacts

## PCB Blade, Pins, and Female Connectors

<sup>\*\*</sup>For additional Heyco Female Cord Connectors, see page 8-50.

<sup>† .160&</sup>quot; (4,1 mm) mounting hole.

Materials

Alloy 260 Brass (70% Cu, 30% Zn) Tin-PI = Brass, Tin plated before or after stamping

- Designed for printed circuit board applications when connection to AC power is required.
- Can be used for either NEMA 1-15 or 5-15 applications.
- Part Nos. 5200 and 5201 are full wide designed for added support when attached to the printed circuit board.
- For our complete line of stamped Power Components, see Section 8.
- For our complete line of Nylon PCB Supports, see section 7.
- DFARS Compliant