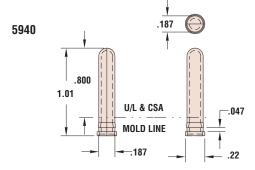

## Heyco® PCB Contacts

## PCB Blade, Pins, and Female Connectors

<sup>\*\*</sup>For additional Heyco Female Cord Connectors, see page 8-50.

<sup>† .160&</sup>quot; (4,1 mm) mounting hole.

Materials

Alloy 260 Brass (70% Cu, 30% Zn) Tin-PI = Brass, Tin plated before or after stamping