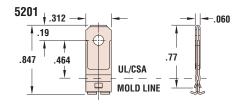

- Designed for printed circuit board applications when connection to AC power is required.
- Can be used for either NEMA 1-15 or 5-15 applications.
- Part Nos. 5200 and 5201 are full wide designed for added support when attached to the printed circuit board.
- For our complete line of stamped Power Components, see Section 8.
- For our complete line of Nylon PCB Supports, see section 7.
- DFARS Compliant