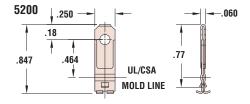

- Designed for printed circuit board applications when connection to AC power is required.
- Can be used for either NEMA 1-15 or 5-15 applications.
- Part Nos. 5200 and 5201 are full wide designed for added support when attached to the printed circuit board.
- For our complete line of stamped Power Components, see Section 8.
- For our complete line of Nylon PCB Supports, see section 7.
- DFARS Compliant