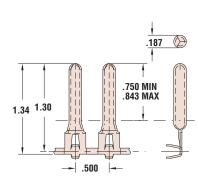

## Heyco<sup>®</sup> .187" Diameter Ground Pins – Male Right Angle

90° crimp section designed for Right Angle Plugs See pages 8-29 thru 8-34 for Heyco Padded and Full Thickness Blades

|                          | TA           | PART            | APPLICATION TOOLING* |                      |                   |            |                |       |
|--------------------------|--------------|-----------------|----------------------|----------------------|-------------------|------------|----------------|-------|
| Overall<br>Length<br>in. | AWG<br>Range | Material        | NO.                  | Die**                | Feeds             | Tool Packs | Crimp<br>Punch | Anvil |
| 187 Series               |              |                 |                      |                      |                   |            |                |       |
| 1.34                     | 20-18        | Brass<br>Tin-Pl | 5913<br>5915         | 5913SXX5<br>5915SXX5 | Rear<br>Rear, L-R | -          | 0J48           | 0J49  |
|                          | 16-12        | Brass<br>Tin-Pl | 5900<br>5901         | -                    | Rear              | -          | 088A           | 097A  |
| Solid U Shape            |              |                 |                      |                      |                   |            |                |       |
| .82                      | 18-16        | Brass           | 8013                 | -                    | Bulk              |            |                |       |

187 Series 20-18 AWG

187 Series 16-12 AWG

## Male Right Angle Pins - 187 Series

- Feature .187" (4,7 mm) Pin diameter.
- Parts differentiate by flag type crimp size and thus accommodate AWG 20-18 conductors and AWG 16-12 conductors.
- DFARS Compliant