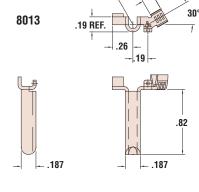

## Heyco<sup>®</sup> .187" Diameter Ground Pins – Male Right Angle

90° crimp section designed for Right Angle Plugs See pages 8-29 thru 8-34 for Heyco Padded and Full Thickness Blades

|                          | TA           | PART            | APPLICATION TOOLING* |                      |                   |            |                |       |
|--------------------------|--------------|-----------------|----------------------|----------------------|-------------------|------------|----------------|-------|
| Overall<br>Length<br>in. | AWG<br>Range | Material        | NO.                  | Die**                | Feeds             | Tool Packs | Crimp<br>Punch | Anvil |
| 187 Series               |              |                 |                      |                      |                   |            |                |       |
| 1.34                     | 20-18        | Brass<br>Tin-Pl | 5913<br>5915         | 5913SXX5<br>5915SXX5 | Rear<br>Rear, L-R | -          | 0J48           | 0J49  |
|                          | 16-12        | Brass<br>Tin-Pl | 5900<br>5901         | -                    | Rear              | -          | 088A           | 097A  |
| Solid U Shape            |              |                 |                      |                      |                   |            |                |       |
| .82                      | 18-16        | Brass           | 8013                 | -                    | Bulk              |            |                |       |

## Male Right Angle Pin - Solid U Shape

- Feature .187" (4,7 mm) Pin diameter.
- Shorter part, accommodates 18-16 AWG conductors.
- Available in bulk form only.
- DFARS Compliant