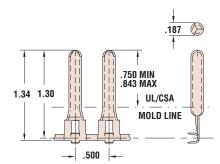

## Heyco<sup>®</sup> .187" Diameter Ground Pins – Male Right Angle

90° crimp section designed for Right Angle Plugs See pages 8-29 thru 8-34 for Heyco Padded and Full Thickness Blades

|                          | TA           | PART            | APPLICATION TOOLING* |                      |                   |            |                |       |
|--------------------------|--------------|-----------------|----------------------|----------------------|-------------------|------------|----------------|-------|
| Overall<br>Length<br>in. | AWG<br>Range | Material        | NO.                  | Die**                | Feeds             | Tool Packs | Crimp<br>Punch | Anvil |
| 187 Series               |              |                 |                      |                      |                   |            |                |       |
| 1.34                     | 20-18        | Brass<br>Tin-Pl | 5913<br>5915         | 5913SXX5<br>5915SXX5 | Rear<br>Rear, L-R | -          | 0J48           | 0J49  |
|                          | 16-12        | Brass<br>Tin-Pl | 5900<br>5901         | -                    | Rear              | -          | 088A           | 097A  |
| Solid U Shape            |              |                 |                      |                      |                   |            |                |       |
| .82                      | 18-16        | Brass           | 8013                 | -                    | Bulk              |            |                |       |

187 Series 20-18 AWG

187 Series 16-12 AWG

## Male Right Angle Pins - 187 Series

- Feature .187" (4,7 mm) Pin diameter.
- Parts differentiate by flag type crimp size and thus accommodate AWG 20-18 conductors and AWG 16-12 conductors.
- DFARS Compliant