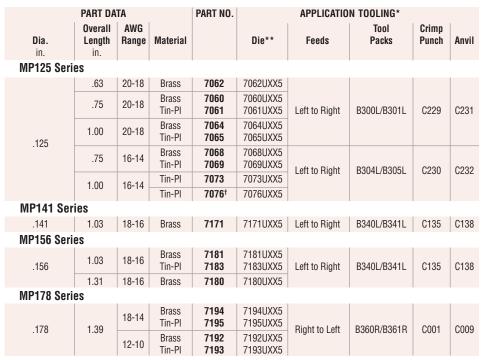

## Heyco<sup>®</sup> Male Pins

For mating Female Pin & Connectors, see pages 8-47 thru 8-49

<sup>\*</sup> Heyco high volume Application Tooling, designed for 3-5 ton presses - see page 8-59. Heyco Mini Applicators, designed for 1.5-3 ton bench top presses, are available - see page 8-59.

**MP141 Series** 

Materials

**MP156 Series** 

Alloy 260 Brass (70% Cu, 30% Zn. Higher Cu content resists dezincification) Tin-PI = Brass, Tin plated before or after stamping

DFARS Compliant

**MP125 Series** 

## **MP125 Series 7076**

**MP178 Series** 

<sup>\*\* &</sup>quot;XX" represents Wire Gauge. Please specify Wire Gauge when ordering.

<sup>†</sup> Split on seam: pin will flex closed when in contact for a stronger connection.