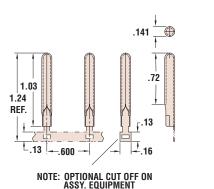

## Heyco<sup>®</sup> Male Pins

For mating Female Pin & Connectors, see pages 8-47 thru 8-49



<sup>\*</sup> Heyco high volume Application Tooling, designed for 3-5 ton presses - see page 8-59. Heyco Mini Applicators, designed for 1.5-3 ton bench top presses, are available - see page 8-59.



**MP141 Series** 

Materials



**MP156 Series** 

Alloy 260 Brass (70% Cu, 30% Zn. Higher Cu content resists dezincification) Tin-PI = Brass, Tin plated before or after stamping



DFARS Compliant



**MP125 Series** 



NOTE: OPTIONAL CUT OFF ON ASSY. EQUIPMENT

## **MP125 Series 7076**



**MP178 Series** 



<sup>\*\* &</sup>quot;XX" represents Wire Gauge. Please specify Wire Gauge when ordering.

<sup>†</sup> Split on seam: pin will flex closed when in contact for a stronger connection.