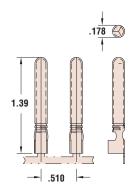

**MP141 Series** 

Materials

**MP156 Series** 

Alloy 260 Brass (70% Cu, 30% Zn. Higher Cu content resists dezincification) Tin-PI = Brass, Tin plated before or after stamping

DFARS Compliant

**MP125 Series** 

## **MP125 Series 7076**

**MP178 Series** 

<sup>\*\* &</sup>quot;XX" represents Wire Gauge. Please specify Wire Gauge when ordering.

<sup>†</sup> Split on seam: pin will flex closed when in contact for a stronger connection.