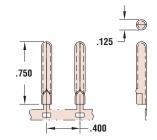

**MP141 Series** 

Materials

**MP156 Series** 

Alloy 260 Brass (70% Cu, 30% Zn. Higher Cu content resists dezincification) Tin-PI = Brass, Tin plated before or after stamping

DFARS Compliant

**MP125 Series** 

## **MP125 Series 7076**

**MP178 Series** 

<sup>\*\* &</sup>quot;XX" represents Wire Gauge. Please specify Wire Gauge when ordering.

<sup>†</sup> Split on seam: pin will flex closed when in contact for a stronger connection.