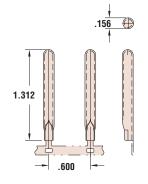

**MP141 Series** 

Materials

**MP156 Series** 

Alloy 260 Brass (70% Cu, 30% Zn. Higher Cu content resists dezincification) Tin-PI = Brass, Tin plated before or after stamping

DFARS Compliant

**MP125 Series** 