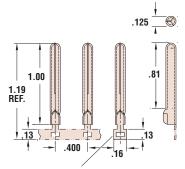

**MP141 Series** 

Materials

**MP156 Series** 

Alloy 260 Brass (70% Cu, 30% Zn. Higher Cu content resists dezincification) Tin-PI = Brass, Tin plated before or after stamping

DFARS Compliant

**MP125 Series** 

NOTE: OPTIONAL CUT OFF ON ASSY. EQUIPMENT