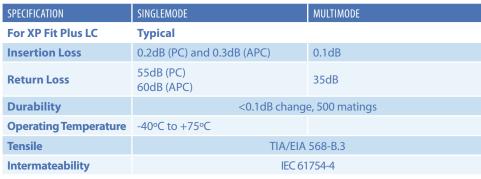

Note: \* Specifications shown above were obtained using SENKO recommended products and procedures.

951-191-111 ORDER CODE example

| PART NUMBER | DESCRIPTION                                            | HOUSING | BOOT COLOR |
|-------------|--------------------------------------------------------|---------|------------|
| 951-191-111 | XPFit Plus LC Connector SM: PC 900μm/250μm             | Blue    | White      |
| 951-291-411 | XPFit Plus LC Connector MM: 50/125 900µm/250µm         | Black   | White      |
| 951-391-211 | XPFit Plus LC Connector MM :62.5/125 900μm/250μm       | Beige   | White      |
| 951-491-511 | XPFit Plus LC Connector MM: 50/125 10G 0M3 900μm/250μm | Aqua    | White      |
|             |                                                        |         |            |