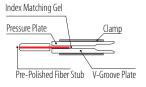

**Note:** The connector performance specifications include an internal mechanical splice

## **Features:**

XP Fit Plus SC Field Installable Connector

- Mechanical Splice (index matching gel)
- Highly Stable & Reliable
- Perfect Performance
- Compact Package

- RoHS Compliant
- Finished Connector meets UL94-V0 Flammability Rated