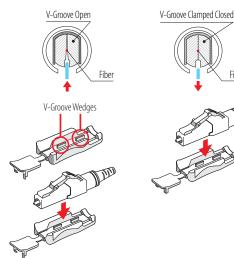

## **XP FIT PLUS** LC CONNECTOR

The XP Fit Plus is a pre-polished, pre-assembled connector compatible with the standard LC connector. In place of epoxy, an internal mechanical grip gently but effectively holds the fiber in place and can be installed in under two minutes. Without polishing or adhesives,

the XP Fit Plus makes field installations quick and easy, eliminating the need for epoxy curing and hand polishing at the work site. The XP Fit Plus comes with an assembling jig and fiber holder, making for an accurate alignment and fiber cleave when terminating the connector.