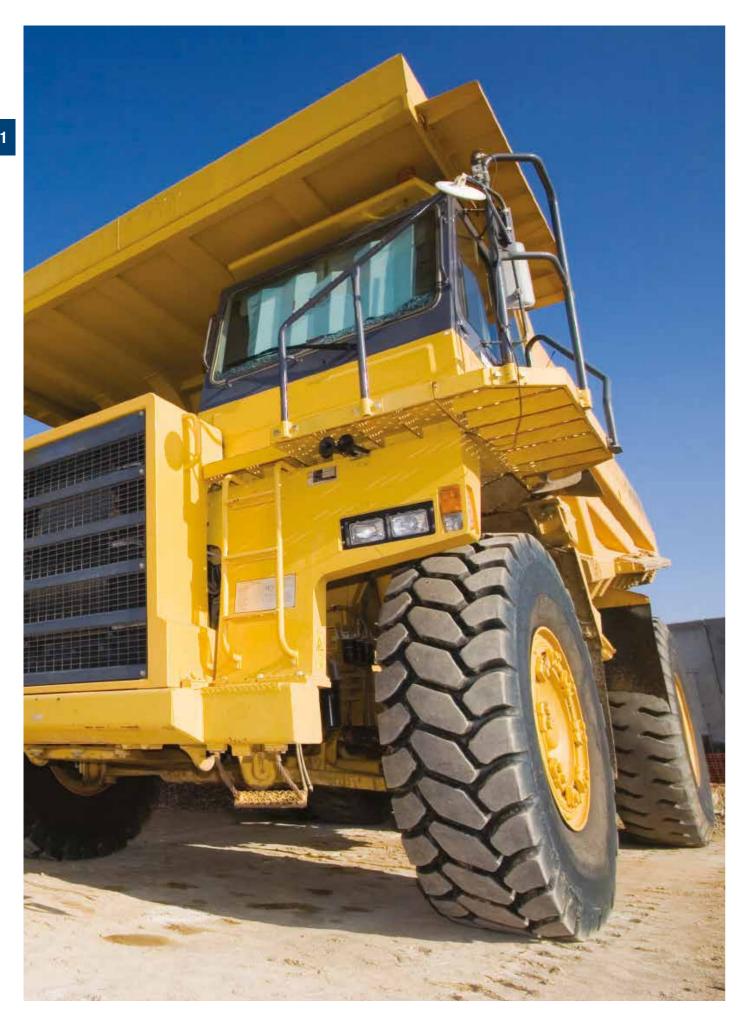

## **Applications**

Harnessflex provides harness solutions for:

- Agricultural vehicles
- Construction vehicles
- Engine manufacturers
- Harness Manufacturers
- Truck & bus manufacturers
- Tanker & trailer manufacturers
- Specialist vehicle components
- Military vehicles

Harnessflex offers complete system solutions for the routing and protection of electrical wiring against damage by mechanical abrasion, liquid ingress and corrosion salts. Their use ensures that vulnerable connectors are not exposed to the elements, impact of foreign bodies and jet washing, which can cause malfunction and failure.