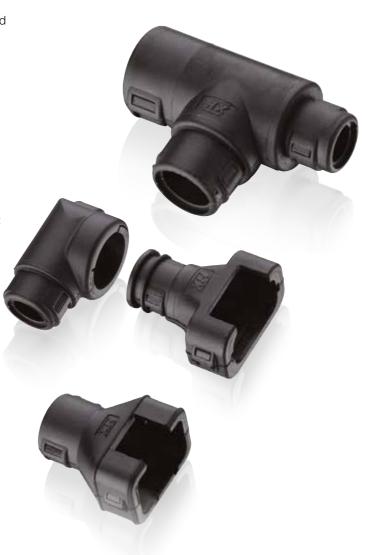

Harnessflex offers complete system solutions for the routing and protection of electrical wiring against damage by mechanical abrasion, liquid ingress and corrosion salts. Their use ensures that vulnerable connectors are not exposed to the elements, impact of foreign bodies and jet washing, which can cause malfunction and failure.

Our success has come from our systematic commitment to providing an extensive range of high-grade quality components. Combining a full range of slit and un-slit conduit, fittings and connectors, we also offer a large range of hinged system components and connector interfaces.