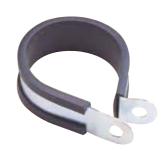

#### Metallic P-clip

One-piece, metallic P-clips providing secure mounting points for conduit systems within a harness installation. These clips are designed to accommodate all Harnessflex slit and unslit conduits.

Materials: Galvanised steel with rubberised insert

| Part No. | Conduit 9 | Size | Fixing Hole | Fixing Hole Size |     |      |       |  |  |
|----------|-----------|------|-------------|------------------|-----|------|-------|--|--|
|          | NC        | NW   | Α           | В                | C   | D    | E     |  |  |
| PCS10    | 10        | 8.5  | 31mm        | 13mm             | 5mm | 16mm | 1.5mm |  |  |
| PCS12    | 12        | 10   | 33mm        | 13mm             | 5mm | 17mm | 1.5mm |  |  |
| PCS16    | 16        | 13   | 36mm        | 13mm             | 5mm | 19mm | 1.5mm |  |  |
| PCS20    | 20        | 17   | 41mm        | 13mm             | 5mm | 21mm | 1.5mm |  |  |
| PCS25    | 25        | 22   | 45mm        | 13mm             | 5mm | 23mm | 1.5mm |  |  |
| PCS32    | 32        | 29   | 53mm        | 13mm             | 5mm | 27mm | 1.5mm |  |  |