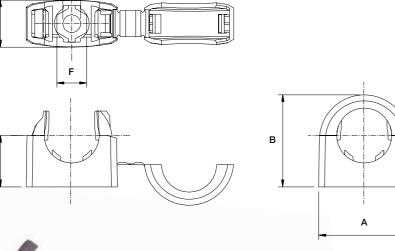

| Part No. | Conduit Size |     | Nominal C | Nominal Dimensions |      |      |           | A/F Counter<br>Bore Size |
|----------|--------------|-----|-----------|--------------------|------|------|-----------|--------------------------|
|          | NC           | NW  | Α         | В                  | C    | D    | Hole Size | F                        |
| HCB08    | 08           | 7.5 | 23mm      | 23mm               | 13mm | 12mm | 4mm       | 8mm                      |
| HCB12    | 12           | 10  | 23mm      | 23mm               | 13mm | 12mm | 4mm       | 8mm                      |
| HCB16    | 16           | 13  | 27mm      | 27mm               | 15mm | 14mm | 5mm       | 9mm                      |
| HCB20    | 20           | 17  | 34mm      | 35mm               | 20mm | 18mm | 6mm       | 10mm                     |
| HCB28    | 28           | 23  | 44mm      | 44mm               | 23mm | 21mm | 6mm       | 10mm                     |
| HCB32    | 32           | 29  | 53mm      | 52mm               | 27mm | 23mm | 6mm       | 10mm                     |
| HCB40    | 40           | 36  | 65mm      | 63mm               | 32mm | 27mm | 6mm       | 10mm                     |
| HCB50    | 50           | 48  | 81mm      | 77mm               | 39mm | 32mm | 6mm       | 10m                      |

#### Dimensions