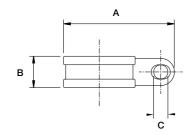

Materials: Galvanised steel with rubberised insert

| Part No. | Conduit 9 | Size | Fixing Hole | Fixing Hole Size |     |      |       |  |  |
|----------|-----------|------|-------------|------------------|-----|------|-------|--|--|
|          | NC        | NW   | Α           | В                | C   | D    | E     |  |  |
| PCS10    | 10        | 8.5  | 31mm        | 13mm             | 5mm | 16mm | 1.5mm |  |  |
| PCS12    | 12        | 10   | 33mm        | 13mm             | 5mm | 17mm | 1.5mm |  |  |
| PCS16    | 16        | 13   | 36mm        | 13mm             | 5mm | 19mm | 1.5mm |  |  |
| PCS20    | 20        | 17   | 41mm        | 13mm             | 5mm | 21mm | 1.5mm |  |  |
| PCS25    | 25        | 22   | 45mm        | 13mm             | 5mm | 23mm | 1.5mm |  |  |
| PCS32    | 32        | 29   | 53mm        | 13mm             | 5mm | 27mm | 1.5mm |  |  |

#### Dimension

Harnessflex Product Catalogue | LIT-138 5/19