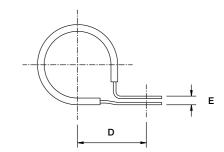

Materials: Galvanised steel with rubberised insert

| Part No. | Conduit 9 | Size | Fixing Hole | Fixing Hole Size |     |      |       |  |  |
|----------|-----------|------|-------------|------------------|-----|------|-------|--|--|
|          | NC        | NW   | Α           | В                | C   | D    | E     |  |  |
| PCS10    | 10        | 8.5  | 31mm        | 13mm             | 5mm | 16mm | 1.5mm |  |  |
| PCS12    | 12        | 10   | 33mm        | 13mm             | 5mm | 17mm | 1.5mm |  |  |
| PCS16    | 16        | 13   | 36mm        | 13mm             | 5mm | 19mm | 1.5mm |  |  |
| PCS20    | 20        | 17   | 41mm        | 13mm             | 5mm | 21mm | 1.5mm |  |  |
| PCS25    | 25        | 22   | 45mm        | 13mm             | 5mm | 23mm | 1.5mm |  |  |
| PCS32    | 32        | 29   | 53mm        | 13mm             | 5mm | 27mm | 1.5mm |  |  |

#### Dimension

Harnessflex Product Catalogue | LIT-138 5/19