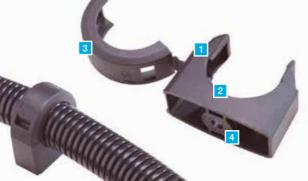

#### 1 One-piece design

Overcentre facility holds conduit securely in place during harness fabrication.

## 2 Internal conduit location step

Prevents lateral movement of conduit even when lid is open.

## 3 Integral hinged lid

Provides added security when closed and can be removed if not required.

## 4 Integral fixing hole

Provides centre location point with hexagonal counter-bore for use with captive nuts.