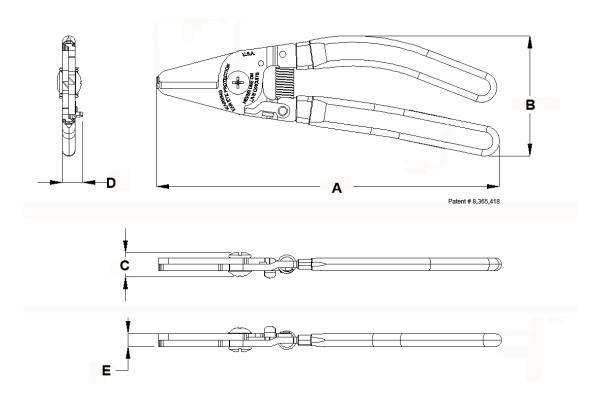

| ADVANCED CABLE TIES PART<br>NUMBER |                                                    |    | A<br>IN (mm)      |         | B<br>IN (mm)     | C<br>IN (mm)    | <b>D</b><br>IN (mm)                             |        | <b>E</b><br>IN (mm) |                          |       |  |
|------------------------------------|----------------------------------------------------|----|-------------------|---------|------------------|-----------------|-------------------------------------------------|--------|---------------------|--------------------------|-------|--|
| MG-1300                            |                                                    |    | 6.630 (168.402mm) |         | 2.340 (59.436mm) | .470 (11.938mm) | .390 (9.906mm)                                  |        | .250 (6.350mm)      |                          |       |  |
|                                    |                                                    |    |                   |         |                  |                 | ADVANCED CABLE TIES INC.                        |        |                     |                          |       |  |
|                                    |                                                    |    |                   |         |                  |                 | ADVANCED CABLE TIES – CABLE TIE<br>REMOVAL TOOL |        |                     |                          |       |  |
|                                    |                                                    |    |                   |         |                  |                 | SHEET 1 OF 1                                    | REV.:  | А                   | DRAWING NO.:<br>MG1300-A |       |  |
| А                                  | 1/12/15                                            | JA | KT                | KT      | INTITIAL RELEASE |                 | DRAWN BY                                        | DAT    | E                   | CHECK                    | SCALE |  |
| REV                                | DATE                                               | ВҮ | СНК               | APPROVE | DESCRI           |                 | JA                                              | 1/12/2 | 015                 | KT                       | NONE  |  |
|                                    | CONFIDENTIAL PROPERTY OF ADVANCED CABLE TIES, INC. |    |                   |         |                  |                 |                                                 |        |                     |                          |       |  |