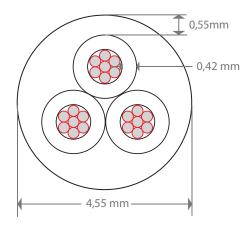

## CONSTRUCTION

Conductor Bare copper **Conductor Size**  $0,25\pm0,008\times7$ Insulation FR-PVC

**Insulation Colours** Brown, Blue, Black

**Insulation Thickness** 0,42 mm Filler Chalk **Jacket Material** FR-PVC **Jacket Colour** Black **Jacket Avg. Thickness** 0,55 mm