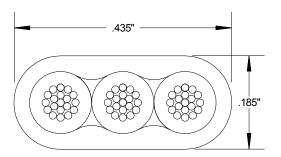

## 3 Conductor 14 AWG 19/27 GXL insulated and PVC jacketed cable

Insulated Conductors: TYPE GXL

Conductors: 14 AWG 19/27 Bare Copper

Insulation: Cross-Linked Polyethylene

Thickness: .023" Nominal Diameter: .123" Nominal

Color Code: 1 LT Blue Conductor

1 Red Conductor 1 Brown Conductor

Lay-Up of Cable: 3 Conductors Parallel

Jacket: PVC 85°C Flat Cable

Thickness: .030" Nominal Thickness: .025" Mimimum

Jacket Color: Black

Flat Cable

Print on Jacket: "SAE TYPE GXL CONDUCTORS"

| REVISION |       |             |      |
|----------|-------|-------------|------|
| REV.     | DR BY | DESCRIPTION | DATE |
|          |       |             |      |
|          |       |             |      |