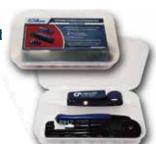

## **SLMPSAKIT Tech Express Tool Kit**

- CPLCCT-SLM Compression Tool and adapter tips
- PSA59/6 Cable Strip Tool and extra blade cartridge
- These tools work together as a complete integrated system with F-Conn's FS and RG series as well as the Snap-N-Seal ProSNS series of compression connectors