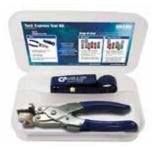

## **PROPSAKIT Tech Express Tool Kit**

- Cable Pro® Standard Compression Tool (CPSNSCT-596)
- Cable Pro® Cable Strip Tool (PSA59/6) for RG59, RG6 and RG6 Quad-Shield with Extra Blade Cartridge and RG6 Flare Tool