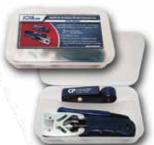

## **DBPSAKIT Tech Express Tool Kit**

- CPLCRBC-BR Compression Tool and silver adapter tip
- PSA59/6 Cable Strip Tool and extra blade cartridge
- These tools work together as a complete integrated system with Belden's Double Bubble series of compression connectors