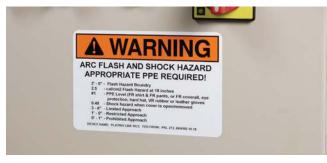

## Arc Flash Supply Kit - Large

- (2) 4" x 6" B-595 ANSI Warning Header (B30-25-595-ANSIWA)
- (1) 1" x 4" B-593 White Raised Panel Label (B30EP-174-593-WT)
- (1) 2.25" B-595 Orange Vinyl (B30C-2250-595-OR)
- (3) Black Print Ribbon (B30-R10000)

### Arc Flash Supply Kit - Small

- (2) 4 x 6 ANSI Warning Header Roll (B30-25-595-ANSIWA)
- (1) Black Print Ribbon (B30-R10000)

| Catalog # | Description                          |
|-----------|--------------------------------------|
| 142061    | Arc Flash Warning Supply Kit - Large |
| 146071    | Arc Flash Warning Supply Kit - Small |