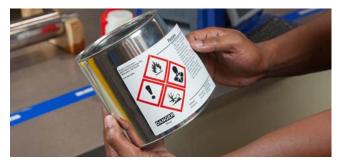

#### GHS Supply Kit - Large

- (1) 4 x 6" GHS label w/L4B four-diamond (B30-262-7569-CLP4B)
- (1) 2.25" x 3" B-595 ANSI Warning Header (B30-241-595-ANSIWA) (2) 3 x 4" GHS label w/L4B four-diamond (B30-261-7569-CLP4B)
  - (1) 2 x 3" GHS label w/L4B four-diamond (B30-260-7569-CLP4B)
  - (3) Black Print Ribbon (B30-R10000)

#### GHS Supply Kit - Small

- (2) 4 x 6" GHS label w/L4B four-diamond (B30-262-7569-CLP4B)
- (1) Black Print Ribbon (B30-R10000)

| Catalog # | Description            |  |
|-----------|------------------------|--|
| 146072    | GHS Supply Kit - Large |  |
| 146073    | GHS Supply Kit - Small |  |