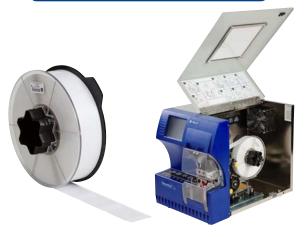

**ENHANCES QUALITY:** Get professional-looking, easyto-read labels that last longer with the Brady Wraptor printer applicator.

- Uses the industry standard: Brady high performance, self-laminating vinyl and nylon cloth materials.
- Provides a tight wrap with minimal spiraling, bubbling, or wrinkling.
- · Prints high quality bar codes, logos, and diagrams with the 300 dpi print head.
- · Wraps bundles, wire, and square jackets.