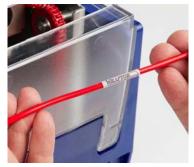

## **Automatically prints and** wraps labels in seconds!

Wraptor™ Wire ID Printer Applicator is an automated print and apply machine that makes wire and cable identification faster and easier.

The Brady Wraptor system improves productivity and adds quality by combining the printing and application of labels in one easy-to-use unit.

**ENHANCES QUALITY:** Get professional-looking, easyto-read labels that last longer with the Brady Wraptor printer applicator.

- Uses the industry standard: Brady high performance, self-laminating vinyl and nylon cloth materials.
- Provides a tight wrap with minimal spiraling, bubbling, or wrinkling.
- · Prints high quality bar codes, logos, and diagrams with the 300 dpi print head.
- · Wraps bundles, wire, and square jackets.

Your label is tightly wrapped and ready to go saving you time and effort.