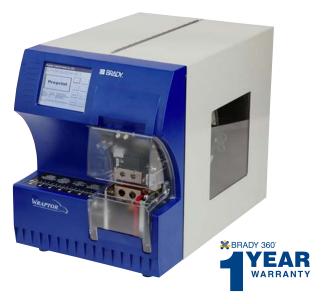

## **Automatically prints and** wraps labels in seconds!

Wraptor™ Wire ID Printer Applicator is an automated print and apply machine that makes wire and cable identification faster and easier.

The Brady Wraptor system improves productivity and adds quality by combining the printing and application of labels in one easy-to-use unit.

In a single stroke, the Wraptor turns a series of laborintensive, inefficient tasks into a modern automated process that saves time and materials - saving your company money.

**IMPROVES PRODUCTIVITY:** The Wraptor Printer Applicator streamlines the identification process by printing and applying labels to a wire in under 5 seconds! That's up to 12 times faster than hand applying after printing.