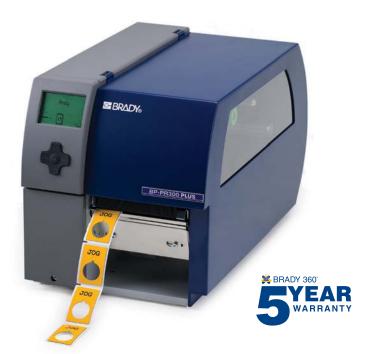

### Bradyprinter™ PR Plus **Thermal Transfer Printer** Heavy-duty meets high tech.

The Bradyprinter PR Plus is a heavy duty industrial printer, designed to last in industrial environments with a metal cover to protect the printer and your materials. This printer is suited to print heat-shrinkable wire markers, thick tags and other difficult to print materials where the material has a long life expectancy.

#### **High Performance**

- 300 dpi or ultra-sharp 600 dpi printing
- · Adjustable post and head locking mechanism maintains correct printhead pressure ensuring the best print consistency
- 4" wide and 6.4' wide print width models
- Ultra-durable metal construction for rugged and dependable long life performance

#### **High Speed**

- Designed for up to 7000 labels per day at 24hrs / 7 days per week operation
- Fast print speed up to 9.8 inches per second

#### Widest Range of Standard and **Specialty Materials**

- Prints on an extensive range of standard materials as well as specialty materials including Nomex® cable tags, PermaSleeve® Wire Markers and Brady B-330 Polyolefin Heat-Shrink Wrap labels.
- Best printer for Brady Raised Panel engraved-plate substitute labels.
- Prints on small labels down to 0.16" label size with tight registration