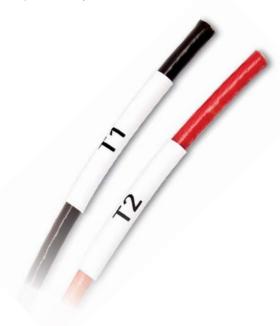

### **Sleeves In Half The Time**

Print accurate, double-sided heat shrink sleeves for wire and cable identification.

The BBP®72 Double-Sided Sleeve Printer is designed to print on both the top and the bottom of the sleeve simultaneously, creating sleeves in a seamless one-pass operation without the time-consuming, tedious process of re-winding and re-printing the sleeves.