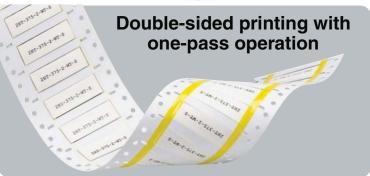

- Double-sided printing with one-pass operation
- Ideal for large print run quantities
- · Automatic printing and formatting for reducing label errors
- Less sleeve waste due to incorrect set-up and misalignment
- Crisp, clear thermal transfer printing with 300 dpi print resolution
- Prints on a variety of heat shrink sleeves including PermaSleeve® PS, HX, HT, and ZH Wire Marking Sleeves
- Durable, fade-resistant and smudge-proof sleeves
- Higher printhead heat settings for optimum print quality
- Rugged design with metal cover protects the printer and your materials