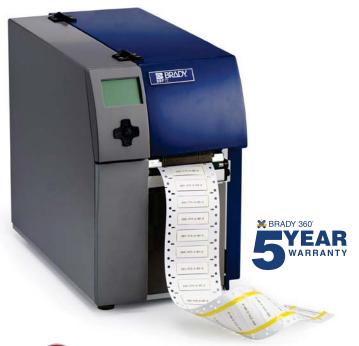

## BBP®72 Double Sided Printer

BradyID.com

## **BBP**<sup>®</sup>72 **DOUBLE SIDED PRINTER**

### **Sleeves In Half The Time**

Print accurate, double-sided heat shrink sleeves for wire and cable identification.

The BBP®72 Double-Sided Sleeve Printer is designed to print on both the top and the bottom of the sleeve simultaneously, creating sleeves in a seamless one-pass operation without the time-consuming, tedious process of re-winding and re-printing the sleeves.