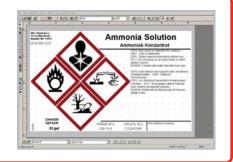

- Built to be simple through a variety easy-to-use apps
- App walks you through the steps to create labels and safety signs

GHS Labels App: Creating GHS labels is now amazingly simple. Enter your SDS data one time, and you can create any size label and print it at any time.

#### MarkWare™ Software's GHS / CLP Label Module

- 18 pre-formatted label layouts and approved GHS symbols are built-in
- Pre-worded hazard statements and GHS symbols automatically populates
- Prompts for additional variable data which then auto-populates into layout
- Choose a second language and MarkWare auto-populates in the second language