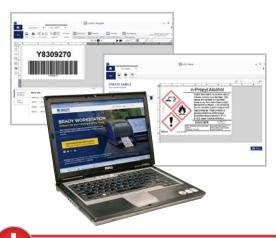

### **Brady Workstation Label Creation Apps**

The latest in label creation software, Brady Workstation has revolutionized the way you create labels on your BBP®33 Label Printer. Instead of using a CD to install label-making software on your computer, you simply download the Brady Workstation platform to your desktop and then add the label-creation apps you want.

- Built to be simple through a variety easy-to-use apps
- App walks you through the steps to create labels and safety signs

GHS Labels App: Creating GHS labels is now amazingly simple. Enter your SDS data one time, and you can create any size label and print it at any time.

**Express Signs App:** Create your signs in no time – Simply pick a template, enter your info and it's ready in minutes. Don't like the layouts? Adjust them. Don't worry, we won't make you redo your work.

Custom Designer App: Design anything you can imagine. Start with a blank canvas and create a label or sign that meets your needs. Add barcodes or QR codes, import data from Excel and more!

Additional app are also available and will be released throughout the year, so check back often at: workstation.BradyID.com