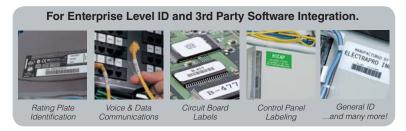

## CodeSoft<sup>™</sup> Labeling Software

This enterprise-level label design software allows users to design and print custom labels for product identification and tracking. CodeSoft Barcode Software is the professional solution for the most complex barcode labeling projects. CodeSoft excels at integrating with users systems and 3rd party software.

The software provides a range of barcode label design features for any project, from easy label designs to general bar coding. Brady Labeling Software gives you the power to design and print labels with ease and flexibility. Whether you need to print text, barcodes or graphic images, fixed or variable data, user defined or database driven, Brady has the barcode and labeling software to handle all your custom label needs.