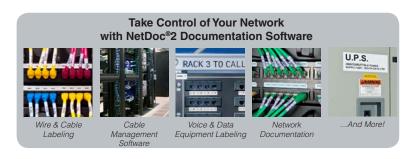

## NetDoc® Network Cable Management Software

NetDoc<sup>®</sup> Network Cable Management Software provides you with the tools you need to manage cabling, network, telephony and legacy connections. NetDoc® allows you to easily document horizontal and backbone cables, hardware, assets, pathways, locations, users and much more! This web-enabled solution provides complete ANSI/TIA/ EIA 606B documentation compliance. And, its seamless integration with LabelMark<sup>™</sup> Software gives you a complete documentation and labeling solution to help increase productivity, reduce costs, and improve user services!