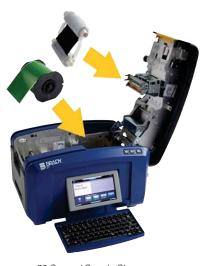

### Automatic Label Setup

- Printers read critical information from the supply cartridge and then automatically set up the label attributes so you can start printing immediately
- No more calibration or wasted labels

#### Time Saving

- 20-second changeovers with "drop in" ribbons and labels
- 5 Inches per second print speed