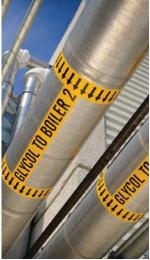

## **Options. Lots of Options**

- Print pipe labels, GHS chemical labels, labels that glow in the dark and labels that aren't even labels at all (they're tags!)
- With over 300 parts in all, you can label it all!
- Any "B30" label or ribbon supply is compatible for use in BBP35 and 37 sign and label printers, if it was manufactured after September 1, 2015