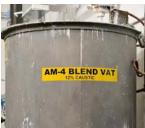

## **Options. Lots of Options**

- Print pipe labels, GHS chemical labels, labels that glow in the dark and labels that aren't even labels at all (they're tags!)
- With over 300 parts in all, you can label it all!
- Any "B30" label or ribbon supply is compatible for use in BBP35 and 37 sign and label printers, if it was manufactured after September 1, 2015