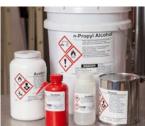

## **Options. Lots of Options**

- Print pipe labels, GHS chemical labels, labels that glow in the dark and labels that aren't even labels at all (they're tags!)
- With over 300 parts in all, you can label it all!
- Any "B30" label or ribbon supply is compatible for use in BBP35 and 37 sign and label printers, if it was manufactured after September 1, 2015