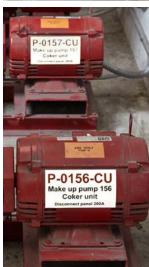

## **Options. Lots of Options**

- Print pipe labels, GHS chemical labels, labels that glow in the dark and labels that aren't even labels at all (they're tags!)
- With over 300 parts in all, you can label it all!
- Any "B30" label or ribbon supply is compatible for use in BBP35 and 37 sign and label printers, if it was manufactured after September 1, 2015