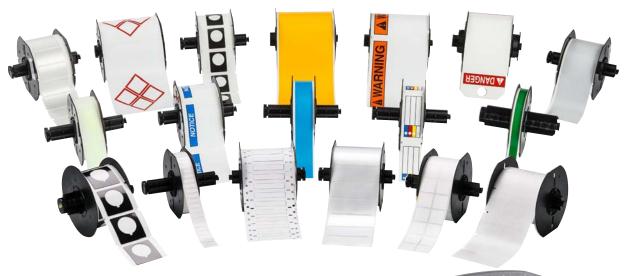

## **Options. Lots of Options**

- Print pipe labels, GHS chemical labels, labels that glow in the dark and labels that aren't even labels at all (they're tags!)
- With over 300 parts in all, you can label it all!
- Any "B30" label or ribbon supply is compatible for use in BBP35 and 37 sign and label printers, if it was manufactured after September 1, 2015

## **Material Supplies**

Specifically designed for use in the BBP®31, BBP®33, BBP®35 and BBP®37 Printers.

This icon indicates that a particular part can be XY-Plotter cuttable in the BBP37 printer model. Shapes and 0.75" or taller text can be cut from these materials.