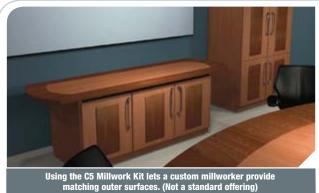

## Millwork Kit for Customizing C5 Series Credenza Racks

The millwork kit supplies all hardware & specifications to allow customized woodwork to be used with our credenza frame kit.

#### Each kit includes:

- A USB Flash Drive pre-loaded with shop plans, drawings, & instructions.
- A complete Hardware Kit including:
  - Fasteners for door installations, including hinges (Note: door knobs/pulls are NOT included)
  - Fasteners for attaching the top panel, side panels, & toe kick