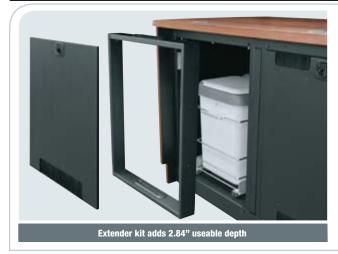

## **C5 Depth Extender**

### **Install Deeper Equipment in C5 Credenza Racks**

The Depth Extender Kit is field-installable and extends the rear depth of any single bay of any standard depth C5 Credenza model to accommodate deeper components and their cables. The extender adds nearly 3" to the frame's useable depth (while staying within the overall depth of the wood surface) and accommodates the unit's standard rear panel. Fits all models and installs with an included wrench.