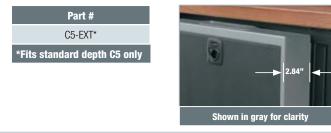

## **C5 Depth Extender**

### **Install Deeper Equipment in C5 Credenza Racks**

The Depth Extender Kit is field-installable and extends the rear depth of any single bay of any standard depth C5 Credenza model to accommodate deeper components and their cables. The extender adds nearly 3" to the frame's useable depth (while staying within the overall depth of the wood surface) and accommodates the unit's standard rear panel. Fits all models and installs with an included wrench.