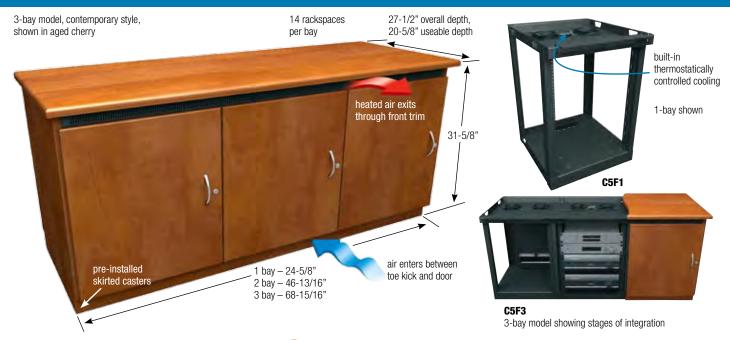

# Combination of a Steel Rack Frame and Attractive Outer Furniture Panels

built-in quiet cooling

traditional style, shown in dark cherry

## **Combination of a Steel Rack Frame and Attractive Outer Furniture Panels**

**Accessories** 