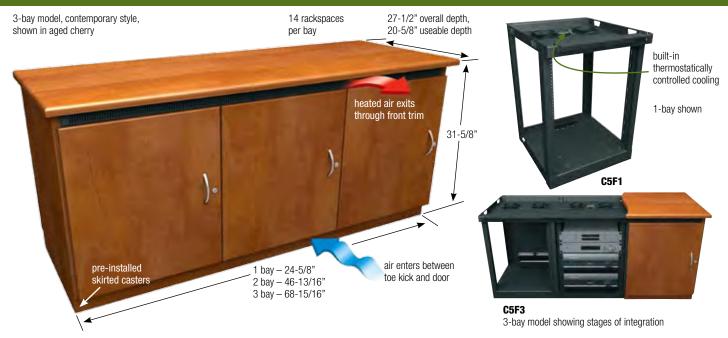

### Millwork Kit for Customizing C5 Series Credenza Racks

The millwork kit supplies all hardware and specifications to allow customized woodwork to be used with our credenza frame kit.

# Millwork Kit for Customizing C5 Series Credenza Racks

The millwork kit supplies all hardware and specifications to allow customized woodwork to be used with our credenza frame kit.