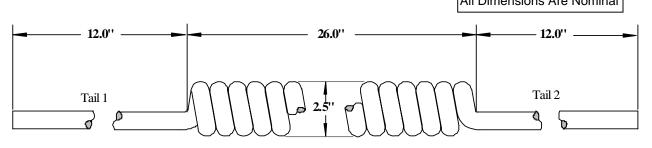

## **Cable Assembly**

All Dimensions Are Nominal

| <u>Components</u>      |            | Seven 14 AWG Insulated Conductors |                                          |                 |          |        |       |  |  |
|------------------------|------------|-----------------------------------|------------------------------------------|-----------------|----------|--------|-------|--|--|
|                        |            |                                   | 41/30 bare copper<br>inal wall of TPR (s |                 |          |        | .142" |  |  |
|                        | nouldion.  | .002 11011                        |                                          |                 |          |        |       |  |  |
| Overall Cable          |            |                                   |                                          |                 |          |        |       |  |  |
|                        | -          | Seven conductors cabled together  |                                          |                 |          |        |       |  |  |
| S                      | Separator: | Tissue tap                        | е                                        |                 |          |        |       |  |  |
|                        | Jacket:    | .052" nom                         | inal wall of Pressu                      | .530" (nominal) |          |        |       |  |  |
| <u>Print</u>           |            |                                   |                                          |                 |          |        |       |  |  |
| Unprinted              |            |                                   |                                          |                 |          |        |       |  |  |
| Color Code             |            |                                   |                                          |                 |          |        |       |  |  |
|                        | 1. Blue    |                                   | 3. White                                 | 5. Black        |          | 7. Red |       |  |  |
|                        | 2. Yellow  |                                   | 4. Brown                                 | 6. Green        |          |        |       |  |  |
| Coil Requirements      |            |                                   |                                          |                 |          |        |       |  |  |
| R                      | etracted C | oil Length:                       | 26.0 inches                              | Tail 1 Length:  | 12.0 in. |        |       |  |  |
|                        |            | 5                                 |                                          | Tail 2 Length:  |          |        |       |  |  |
| Nominal Coil Diameter: |            | 2.5 inches                        |                                          |                 |          |        |       |  |  |
|                        |            |                                   |                                          |                 |          |        |       |  |  |
| <u>Requirements</u>    | Ter        | nperature:                        | -70°F to 185°F                           |                 | Voltage: | 600V   |       |  |  |
|                        | 101        |                                   | (-57°C to 85°C)                          |                 | 10112901 |        |       |  |  |