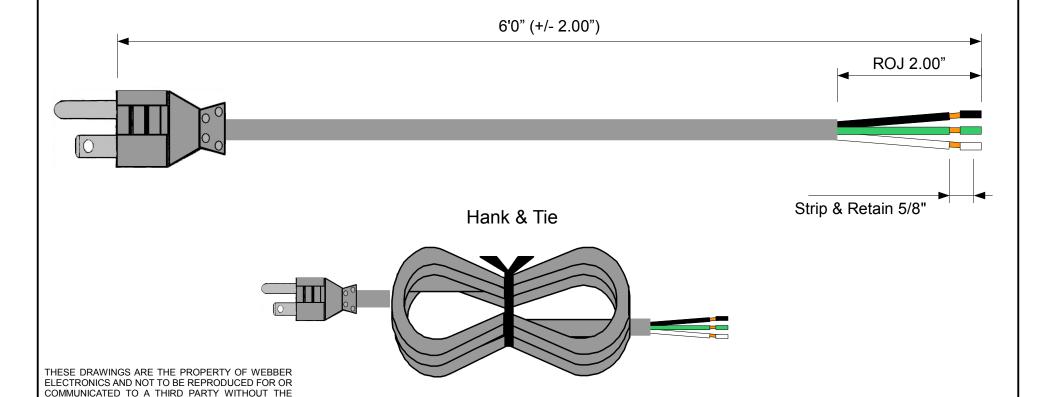

EMAIL: SALES@WEBBERELECTRONICS.COM

EMAIL: POWERCORDS@WEBBERELECTRONICS.COM

| Webber Electronics                 | <b>P/N</b> : CL60015          |
|------------------------------------|-------------------------------|
| Cord: 18/3 SJT NA Gray             | 10A/125V O.D315 60c Temp      |
| Plug: NEMA 5-15P                   | NA Color Code ; UL, CSA, C-UL |
| <b>End:</b> ROJ 2.00" & Strip 5/8" | RoHS 6.16.11 KP               |