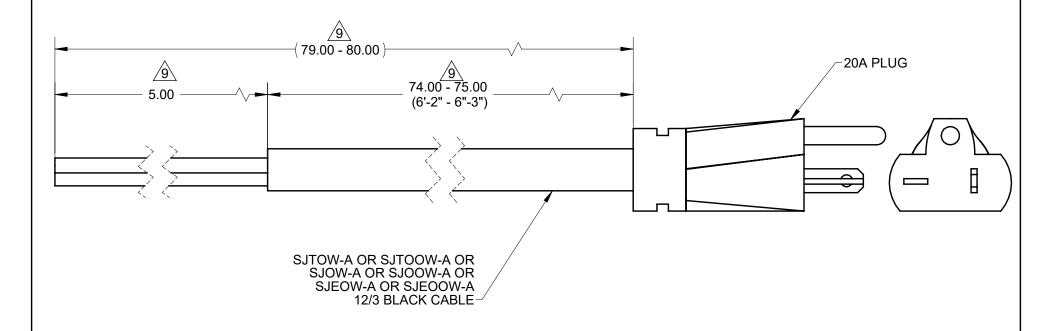

## PURCHASING REQUIREMENTS:

- 1. SUPPLY (FEEDER) CORD TO BE cULus LISTED (ELBZ/ELBZ7) WITH NEMA 5-20P (PLUG) MOLDED ON 12AWG TYPE SJ, SJT, SJE OR HARDER CORD (AS NOTED BELOW).
- 2. INDIVIDUAL WIRES DO NOT NEED TO BE STRIPPED.

|  | STATUS:         | RELEASED        | DESCRIPTION: FEEDER CORD                                                                                          | D 12/03 125V 20A PLUG BK                                                                                                                                                                                                                                                                                                                                                                                                                                                                                                                                                                                                                                                                                                                                                                                                                                                                                                                                                                                                                                                                                                                                                                                                                                                                                                                                                                                                                                                                                                                                                                                                                                                                                                                                                                                                                                                                                                                                                                                                                                                                                                      |
|--|-----------------|-----------------|-------------------------------------------------------------------------------------------------------------------|-------------------------------------------------------------------------------------------------------------------------------------------------------------------------------------------------------------------------------------------------------------------------------------------------------------------------------------------------------------------------------------------------------------------------------------------------------------------------------------------------------------------------------------------------------------------------------------------------------------------------------------------------------------------------------------------------------------------------------------------------------------------------------------------------------------------------------------------------------------------------------------------------------------------------------------------------------------------------------------------------------------------------------------------------------------------------------------------------------------------------------------------------------------------------------------------------------------------------------------------------------------------------------------------------------------------------------------------------------------------------------------------------------------------------------------------------------------------------------------------------------------------------------------------------------------------------------------------------------------------------------------------------------------------------------------------------------------------------------------------------------------------------------------------------------------------------------------------------------------------------------------------------------------------------------------------------------------------------------------------------------------------------------------------------------------------------------------------------------------------------------|
|  | ER NO.          | ECO-48994       | UNLESS OTHERWISE SPECIFIED<br>INTERPRET GEOMETRIC TOLERANCING                                                     | PROPRIETARY AND CONFIDENTIAL  This drawing and the information shown constitute trade secret and confidential property                                                                                                                                                                                                                                                                                                                                                                                                                                                                                                                                                                                                                                                                                                                                                                                                                                                                                                                                                                                                                                                                                                                                                                                                                                                                                                                                                                                                                                                                                                                                                                                                                                                                                                                                                                                                                                                                                                                                                                                                        |
|  | ER DATE:        | 09/20/2022      | PER: ASME Y14.5 PRIMARY UNITS ARE IN INCH POUND SECONDS                                                           | So of Conductix, Inc. It is subject to recall, and is loaned for use only in connection with the subnicized manufacture or installation of Conductix, Inc. products, and on the condition                                                                                                                                                                                                                                                                                                                                                                                                                                                                                                                                                                                                                                                                                                                                                                                                                                                                                                                                                                                                                                                                                                                                                                                                                                                                                                                                                                                                                                                                                                                                                                                                                                                                                                                                                                                                                                                                                                                                     |
|  | ER ENGR:        | K COCHRAN       | SECONDARY UNITS IN MILLIMETERS KILOGRAMS SECONDS TOLERANCES ARE AS FOLLOWS MINIMUM 250 /                          | St that I will be treated as confidential and will not be discribed, published or reproduced in whole or in part, or permitted to be viewed or used by any other party, without specific whole or in part and provided in the provision. Receipt and use of the drawing and information constitutes accordance and gareement to be above.  **Wather Company of the Company of |
|  |                 | D SAMPSON       | MACHINED / 00                                                                                                     | MATERIAL NO. 2: REV                                                                                                                                                                                                                                                                                                                                                                                                                                                                                                                                                                                                                                                                                                                                                                                                                                                                                                                                                                                                                                                                                                                                                                                                                                                                                                                                                                                                                                                                                                                                                                                                                                                                                                                                                                                                                                                                                                                                                                                                                                                                                                           |
|  | DRAWN:<br>R TUR |                 | X.XXX ± 0.010 [0,25 MM]<br>X.XXX ± 0.010 [0,25 MM]<br>ANG. ± 1°<br>FRAC. ± 1/16                                   | XA-41043   9                                                                                                                                                                                                                                                                                                                                                                                                                                                                                                                                                                                                                                                                                                                                                                                                                                                                                                                                                                                                                                                                                                                                                                                                                                                                                                                                                                                                                                                                                                                                                                                                                                                                                                                                                                                                                                                                                                                                                                                                                                                                                                                  |
|  | APPR:<br>J GOO[ | DALE 11/11/1997 | THREAD CLASS: 2 ALL DIMENSIONS GREATER THAN 24.00 INCHES HAVE A TOLERANCE OF ± .063 IN UNLESS OTHERWISE SPECIFIED | SIZE A SCALE: 1.1 WEIGHT(REF): 0.75 LB MATL: Copper SHEET 1 OF 1                                                                                                                                                                                                                                                                                                                                                                                                                                                                                                                                                                                                                                                                                                                                                                                                                                                                                                                                                                                                                                                                                                                                                                                                                                                                                                                                                                                                                                                                                                                                                                                                                                                                                                                                                                                                                                                                                                                                                                                                                                                              |
|  |                 |                 | TOLERWINGE OF \$ 1000 WY ONLEGGO OTHERWINGE OF CONTED                                                             |                                                                                                                                                                                                                                                                                                                                                                                                                                                                                                                                                                                                                                                                                                                                                                                                                                                                                                                                                                                                                                                                                                                                                                                                                                                                                                                                                                                                                                                                                                                                                                                                                                                                                                                                                                                                                                                                                                                                                                                                                                                                                                                               |