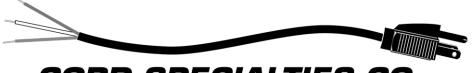

## Cord Specialties specifications for PART#: CS1403SOPR/10'-0

| Cable Type               | 14/3 SOOW                    |
|--------------------------|------------------------------|
| Cable Voltage Rating     | 600                          |
| Cable Color              | Black                        |
| Cable Temperature Rating | 90C                          |
| # of Conductors          | 3                            |
| Conductor Colors         | Black, White, Green          |
| Plug Type                | NEMA 5-15                    |
| Plug Rating              | 15 AMPS / 125 VOLTS          |
| Length                   | 120 inches (+/- 2 inches)    |
| Connector Type           | None                         |
| Free End                 | ROJ 3 inches, Strip 5/8 inch |
| Fold & Tie               | No                           |
| RoHS                     | Yes                          |
| Agency Approvals         | UL/CSA E43778                |