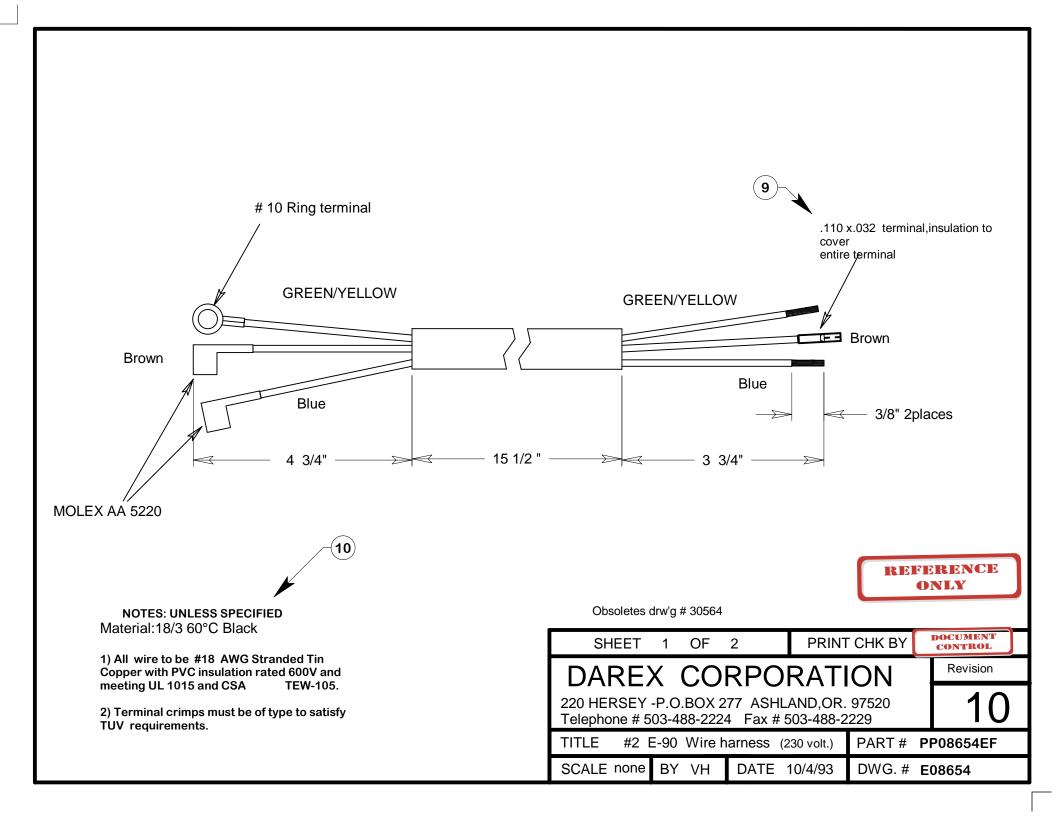

## REFERENCE ONLY

|                                                                                                                                                                                                                                                                                             | SHEET 2 OF 2      |                                                                                                          |                                               |
|---------------------------------------------------------------------------------------------------------------------------------------------------------------------------------------------------------------------------------------------------------------------------------------------|-------------------|----------------------------------------------------------------------------------------------------------|-----------------------------------------------|
|                                                                                                                                                                                                                                                                                             | PART# PP08654EF   | 1                                                                                                        |                                               |
| , <b>†</b>                                                                                                                                                                                                                                                                                  | REVISION NOTES    |                                                                                                          |                                               |
| REASON                                                                                                                                                                                                                                                                                      |                   | DATE                                                                                                     | RME DESIGN                                    |
| (1) Was 17" now 15 1/2" (2) Was green now Green/Yellow (3) Added specific term. type (4) Colors were yellow and white (5) Added full insulation requirem (6) Was Molex AA 5220 terminals (7) Was AMP 2-520128-2 (8) Added (230 volt) to the title (9) Added x.032 to .110 (10) Added Notes. | now Brown<br>nent | 011/3/93<br>011/3/93<br>01/24/95<br>01/25/95<br>03/08/95<br>05/01/95<br>11/08/95<br>04/20/98<br>08/16/00 | VH<br>VH<br>VH<br>VH<br>KM<br>KM<br>RJ<br>FDG |