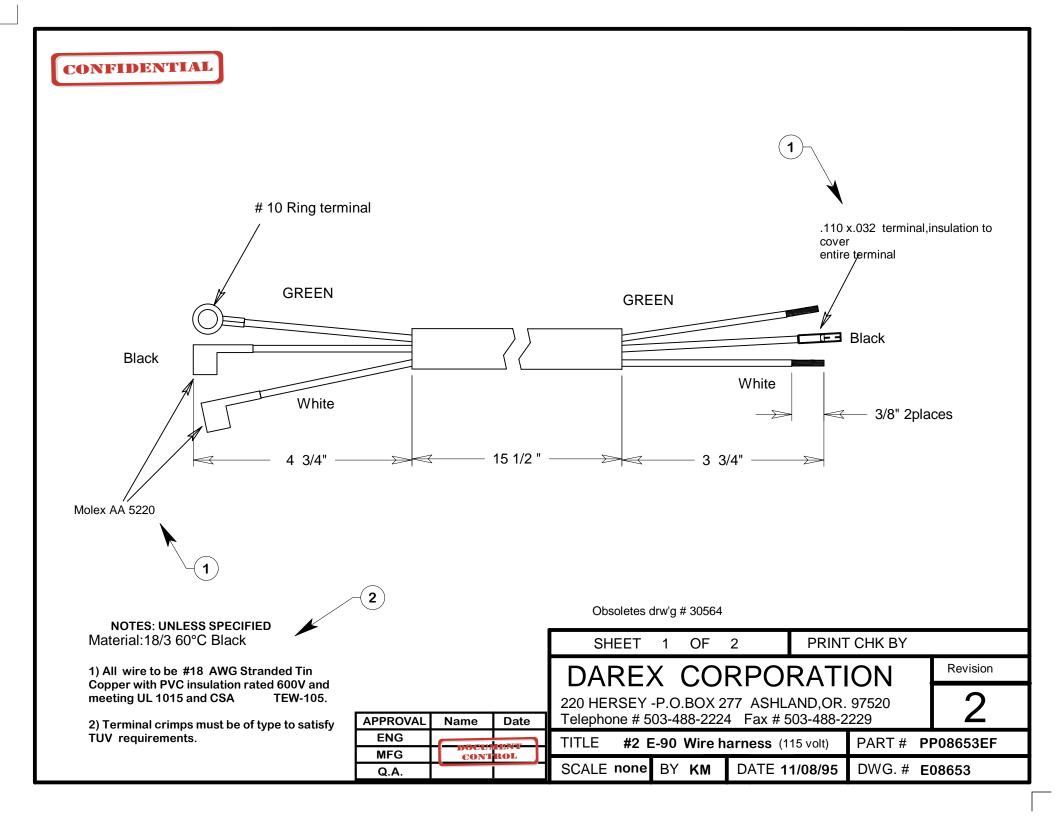

| SHEET 2 OF 2<br>PART # PP08053EF<br>REVISION NOTES PPROVAL Name Date<br>BODE   REASON FOR CHANGE DATE RME DESIGN   (1) Added x.032 to .110 also Changed Amp2-520128-2 now<br>Molex AA 5220<br>(2) Added Notes. 04/20/98 FDG<br>08/16/00 FDG<br>08/16/00 |
|---------------------------------------------------------------------------------------------------------------------------------------------------------------------------------------------------------------------------------------------------------|
| PART # PP08653EF ENG Decodered   REVISION NOTES Q.A.   REASON FOR CHANGE DATE RME DESIGN   (1) Added x.032 to .110 also Changed Amp2-520128-2 now 04/20/98 FDG                                                                                          |
| REVISION NOTES Q.A.   REASON FOR CHANGE