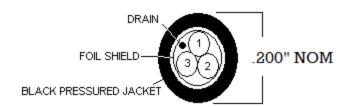

DESCRIPTION: THREE CONDUCTOR 20 AWG, SHIELDED, PUR JKT

CONDUCTOR: #20 7/0121 TINNED COPPER

INSULATION: .010" HDPE

CONSTRUCTION: THREE (3) CONDUCTORS CABLED TOGETHER

DRAIN WIRE: #22 7/30 TINNED COPPER

TAPE SHIELD: ALUMINUM/POLYESTER TAPE SHIELD, FOIL FACING IN, 100% COVERAGE

JACKET: PRESSURED BLACK POLYURETHANE (GTX94-350B)

OD: .200"

JACKET PRINT

IN SILVER INK: FluxForce™ 3C20 SHIELDED....E83208 RU AWM 20668 90C 300V...-40C

TO +90C...cRU AWM I/II A/B FT-1...ROHS...CE

COLOR CODE 1) BLACK

2) GREEN

3) RED

Mutual Capacitance: 16 pF/ft Inductance 0.17 µH/ft, Nominal

73 RIVER ROAD - WILLINGTON, CT 06279 - (860) 429 - 7889 FAX (860) 429 - 3615

| PART NO:                                                                     | CT-E393F       |  |  |  |  |
|------------------------------------------------------------------------------|----------------|--|--|--|--|
| REVISION:                                                                    | С              |  |  |  |  |
| B: 6/11/2019<br>ADDED SILVER INK<br>C: 3/4/2020<br>CHANGED COLOR<br>ROTATION | ROHS COMPLIANT |  |  |  |  |