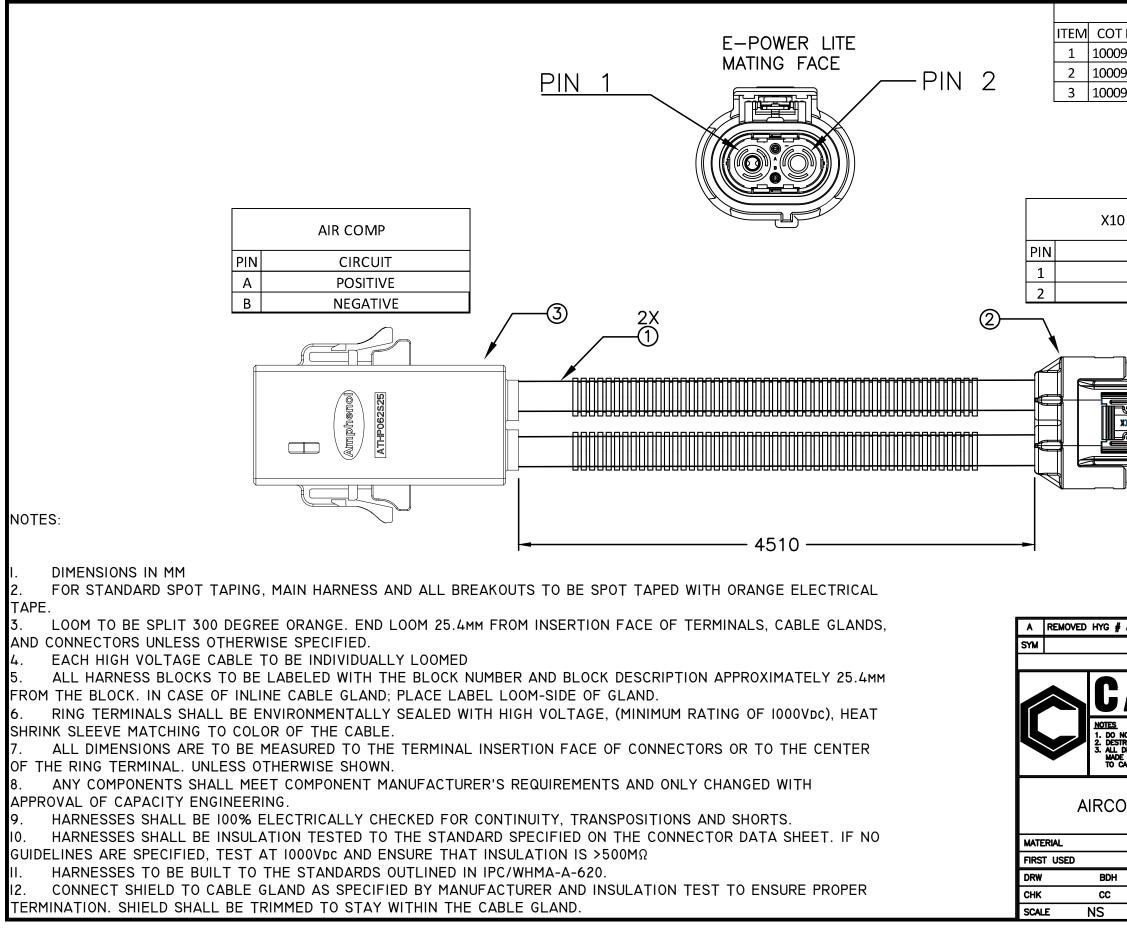

| BILL OF MATERIALS                                                                                                                                                                                                           |              |                                   |          |                 |             |  |
|-----------------------------------------------------------------------------------------------------------------------------------------------------------------------------------------------------------------------------|--------------|-----------------------------------|----------|-----------------|-------------|--|
| PN QUANTITY DESCRIPTION                                                                                                                                                                                                     |              |                                   |          |                 |             |  |
| 9713                                                                                                                                                                                                                        | (9120mm)     | CBL; HIGH VOLTAGE 4MM2 SHIELD     |          |                 |             |  |
| 9665                                                                                                                                                                                                                        | 1            | EPOWER-LITE 2P PLUG 4 - A KEY     |          |                 |             |  |
| 9738                                                                                                                                                                                                                        | 1            | HVY DUTY HV LOOP EMC SHIELD 2PLUG |          |                 |             |  |
| ,,,,,,                                                                                                                                                                                                                      |              |                                   |          |                 |             |  |
|                                                                                                                                                                                                                             |              |                                   |          |                 |             |  |
|                                                                                                                                                                                                                             |              |                                   |          |                 |             |  |
|                                                                                                                                                                                                                             |              |                                   |          |                 |             |  |
|                                                                                                                                                                                                                             |              |                                   |          |                 |             |  |
|                                                                                                                                                                                                                             |              |                                   |          |                 |             |  |
| ) - HV PDU                                                                                                                                                                                                                  |              |                                   |          |                 |             |  |
|                                                                                                                                                                                                                             |              |                                   |          |                 |             |  |
| CIRCUIT                                                                                                                                                                                                                     |              |                                   |          |                 |             |  |
| POSITIVE                                                                                                                                                                                                                    |              |                                   |          |                 |             |  |
| NEGATIVE                                                                                                                                                                                                                    |              |                                   |          |                 |             |  |
|                                                                                                                                                                                                                             |              |                                   |          |                 |             |  |
|                                                                                                                                                                                                                             |              |                                   |          |                 |             |  |
|                                                                                                                                                                                                                             |              |                                   |          |                 |             |  |
|                                                                                                                                                                                                                             |              |                                   |          |                 |             |  |
|                                                                                                                                                                                                                             |              |                                   |          |                 |             |  |
|                                                                                                                                                                                                                             |              |                                   |          |                 |             |  |
|                                                                                                                                                                                                                             |              |                                   |          |                 |             |  |
|                                                                                                                                                                                                                             |              |                                   |          |                 |             |  |
|                                                                                                                                                                                                                             |              |                                   |          |                 |             |  |
|                                                                                                                                                                                                                             |              |                                   |          |                 |             |  |
|                                                                                                                                                                                                                             |              |                                   |          |                 |             |  |
|                                                                                                                                                                                                                             |              |                                   |          |                 |             |  |
|                                                                                                                                                                                                                             |              |                                   |          |                 |             |  |
|                                                                                                                                                                                                                             |              |                                   |          |                 |             |  |
|                                                                                                                                                                                                                             |              |                                   |          |                 |             |  |
|                                                                                                                                                                                                                             |              |                                   |          |                 |             |  |
|                                                                                                                                                                                                                             |              |                                   |          |                 |             |  |
| ADDED HARNESS DWG                                                                                                                                                                                                           |              |                                   | 23-0394  | 9/25/2023       | BDH         |  |
| CHANGE                                                                                                                                                                                                                      |              |                                   | ERN      | DATE            | BY          |  |
| REVISIONS                                                                                                                                                                                                                   |              |                                   |          |                 |             |  |
| ADAPITV 401 CAPACITY DRIVE                                                                                                                                                                                                  |              |                                   |          |                 |             |  |
| A                                                                                                                                                                                                                           | <b>FAL</b>   | ,                                 |          | LONGVIEW, TEXAS | 75604       |  |
| TOLERANCE, UNLESS THIS DRAWING AND ALL INFORMATION                                                                                                                                                                          |              |                                   |          |                 |             |  |
| IDERVANCE, UNLESS<br>THIS DRAWING AND ALL INFORMATION<br>OTHERWISE NOTED.<br>THEREON IS THE PROPERTY OF<br>CAPACITY OF TEXAS. IT IS LANNED<br>O.X ± 0.060<br>CAPACITY OF TEXAS. IT IS LANNED                                |              |                                   |          |                 |             |  |
| DRAWING CHANGES ARE TO BE $0.000$ ± 0.000 as confidential and utist to 0.000 as confidential and utist to 0.000 ± 0.000 by the used in any way that is apacity drafting standards. Angle ± 1° detrimental to our interests. |              |                                   |          |                 |             |  |
| ANGLE ± 1.                                                                                                                                                                                                                  |              |                                   |          |                 |             |  |
|                                                                                                                                                                                                                             |              |                                   |          |                 |             |  |
| OMPRESSOR TO HV BOX HARNESS                                                                                                                                                                                                 |              |                                   |          |                 |             |  |
| —                                                                                                                                                                                                                           |              |                                   |          |                 |             |  |
| ECN 23-0394                                                                                                                                                                                                                 |              |                                   |          |                 |             |  |
| DA1                                                                                                                                                                                                                         | TE 9/25/2023 | SIZE                              | PART NO. |                 | 394<br>REV. |  |
| DAT                                                                                                                                                                                                                         |              |                                   |          |                 |             |  |
|                                                                                                                                                                                                                             | - 0/20/2020  |                                   | 1 1 ( )  | 007942          |             |  |
| SHI                                                                                                                                                                                                                         | EET 1 OF     |                                   |          | 00/34           |             |  |