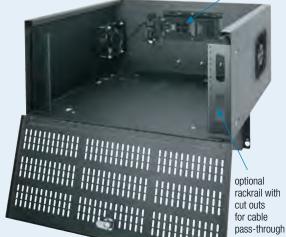

### DLBX

shown with mechanically interlocking cover removed and optional fan control and rackrail kit

**DLBX-FSK** 

security cover kit prevents tampering with equipment while keeping airflow

## **Digital Video Recorder Lockbox**

- · Optimized to handle the active or passive thermal management needs of digital video recorders and other digital equipment
- · Mounts vertically or horizontally to the wall, also can be used as a monitoring shelf
- Configurable thermal management system includes two fans, and can be set up to accommodate the needs of any DVR or NVR
  - Optional proportional speed thermostatic fan control ensures fans only runs when needed, increasing fan life and reducing maintenance requirements & noise
  - Extensive cable management facilities include tie points, EKOs and cable pass-throughs
  - Mechanically interlocking top provides added security yet removes easily for equipment servicing
  - Standard keylocked vented hinging front door allows easy equipment access
  - VLBX models include a factory-installed 4-1/2" fan with washable filter for effective thermal management
  - 100 lb. weight capacity
  - UL Listed in the US and Canada
  - GREENGUARD Indoor Air Quality Certified for Children and Schools (the most strict level)