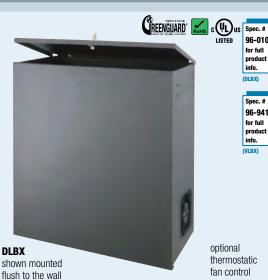

# **Digital Video and Time-Lapse Recorder Lockboxes**

96-01008 for full for full Reproduct

. info

Spec. #

96-941

for full product

info. (VLBX)

thermostatic fan control

## **Digital Video Recorder Lockbox**

- · Optimized to handle the active or passive thermal management needs of digital video recorders and other digital equipment
- · Mounts vertically or horizontally to the wall, also can be used as a monitoring shelf
- Configurable thermal management system includes two fans, and can be set up to accommodate the needs of any DVR or NVR
  - Optional proportional speed thermostatic fan control ensures fans only runs when needed, increasing fan life and reducing maintenance requirements & noise
  - Extensive cable management facilities include tie points, EKOs and cable pass-throughs
  - Mechanically interlocking top provides added security yet removes easily for equipment servicing
  - Standard keylocked vented hinging front door allows easy equipment access
  - VLBX models include a factory-installed 4-1/2" fan with washable filter for effective thermal management
  - 100 lb. weight capacity
  - UL Listed in the US and Canada
  - GREENGUARD Indoor Air Quality Certified for Children and Schools (the most strict level)