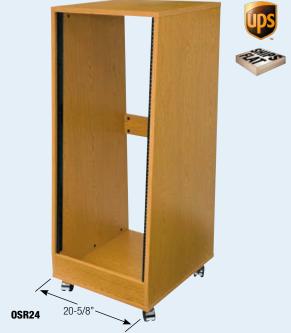

## **OSR Series Sloped Oak Laminate Rolling Equipment Racks**

OSR Series racks feature a gently sloped 5° rack face to facilitate equipment viewing. Utilizing the same attractive 3/4" oak laminate construction found on the OBRK series, each OSR Series rack additionally features casters to enhance mobility. Factory-installed heavy-gauge, 10-32 threaded front rackrail is standard. For rear rackrail please see pg. 168.

 GREENGUARD Indoor Air Quality Certified for Children and Schools (the most strict level)

| Part :                            | Racking<br># Height | Depth<br>at Top | Depth<br>at Bottom | Overall<br>Height | Weight<br>Capacity | Recommended<br>Power• |
|-----------------------------------|---------------------|-----------------|--------------------|-------------------|--------------------|-----------------------|
| OSR1                              | 6 28" (16 space)    | 19-1/2"         | 23"                | 36-1/2"           | 200 lbs.           | C                     |
| OSR2                              | 4 42" (24 space)    | 19-1/2"         | 23"                | 50-1/2"           | 200 lbs.           | C E G J               |
| for many info metal to many 00 dd |                     |                 |                    |                   |                    |                       |