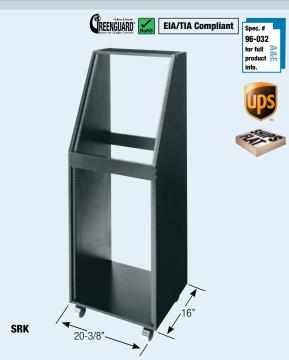

## **SRK Series Sloped Rolling Equipment Rack**

Standing 54-5/8" high and measuring 16" deep, the SRK rolling rack houses 16 vertical spaces on the bottom and 12 spaces on its 25° sloped top. Built using 5/8" furniture-grade MDF board finished with an enhanced black wood grain finish, each unit includes pre-installed heavy-gauge 10-32 threaded front rackrail and casters. Assembly is easy with supplied hardware. For rear rackrail please see pg. 168.

 GREENGUARD Indoor Air Quality Certified for Children and Schools (the most strict level)

| Part #                              | Weight Capacity | Recommended Power• |  |  |  |  |
|-------------------------------------|-----------------|--------------------|--|--|--|--|
| SRK                                 | 200 lbs.        | C E                |  |  |  |  |
| •for more info refer to pgs. 96-117 |                 |                    |  |  |  |  |