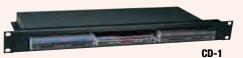

## **Front-Loading Media Holders**

Store CDs, DVDs, and other recorded media in our rackmount media holders. Partitioned to prevent the contents from tipping, each model features a 16-gauge flanged aluminum face and has a black brushed and anodized or a textured black powder coat finish. All stored media protrudes 3/8" to allow quick retrieval.

DVD holder accommodates DVDs; PS3®, Xbox 360®, Wii® games; Blu-ray®, HD-DVD, DVD-Audio media

| Black Anodized Part # | Black Textured Part # | Fits                                                                    | Racking Height   | Depth  |
|-----------------------|-----------------------|-------------------------------------------------------------------------|------------------|--------|
| DVD                   | -                     | 28 DVDs; PS3®, Xbox 360®, Wii® games; Blu-ray®, HD-DVD, DVD-Audio media | 8-3/4" (5 space) | 5-1/2" |
| CD                    | TCD                   | 40 compact discs, SA-CD                                                 | 7" (4 space)     | 5-3/4" |
| CD-1                  | -                     | 6 CDs                                                                   | 1-3/4" (1 space) | 5-1/2" |