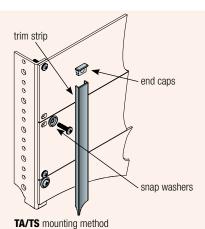

## **Trim Strips**

As a final aesthetic complement to any installation, add our finishing trim strips. A quick, clean and effective method of covering rack screws once the job is complete. Each channel-shaped trim strip measures 45 spaces (78-3/4" long), and features internal grooves that fit into the supplied snap washers. Offered in black brushed and anodized or black powder coat finish, trim strips are cut easily to size with a hacksaw. Sold in individual strips.

without trim strip installed

with trim strip installed

| Part # | Finish                   | Includes                                              |
|--------|--------------------------|-------------------------------------------------------|
| TA     | black brushed & anodized | mounting screws (16), snap washers (16), end caps (8) |
| TS     | black powder coat        | mounting screws (16), snap washers (16), end caps (8) |