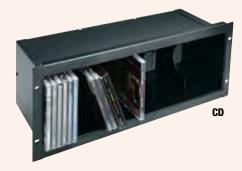

## **Front-Loading Media Holders**

Store CDs, DVDs, and other recorded media in our rackmount media holders. Partitioned to prevent the contents from tipping, each model features a 16-gauge flanged aluminum face and has a black brushed and anodized or a textured black powder coat finish. All stored media protrudes 3/8" to allow quick retrieval.

DVD holder accommodates DVDs; PS3®, Xbox 360®, Wii® games; Blu-ray®, HD-DVD, DVD-Audio media

| Black Anodized Part # | Black Textured Part # | Fits                                                                    | Racking Height   | Depth  |
|-----------------------|-----------------------|-------------------------------------------------------------------------|------------------|--------|
| DVD                   | -                     | 28 DVDs; PS3®, Xbox 360®, Wii® games; Blu-ray®, HD-DVD, DVD-Audio media | 8-3/4" (5 space) | 5-1/2" |
| CD                    | TCD                   | 40 compact discs, SA-CD                                                 | 7" (4 space)     | 5-3/4" |
| CD-1                  | -                     | 6 CDs                                                                   | 1-3/4" (1 space) | 5-1/2" |