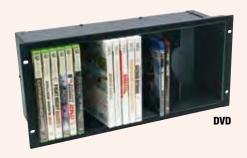

## **Front-Loading Media Holders**

Store CDs, DVDs, and other recorded media in our rackmount media holders. Partitioned to prevent the contents from tipping, each model features a 16-gauge flanged aluminum face and has a black brushed and anodized or a textured black powder coat finish. All stored media protrudes 3/8" to allow quick retrieval.

DVD holder accommodates DVDs; PS3®, Xbox 360®, Wii® games; Blu-ray®, HD-DVD, DVD-Audio media

| Black Anodized Part # | Black Textured Part # | Fits                                                                    | Racking Height   | Depth  |
|-----------------------|-----------------------|-------------------------------------------------------------------------|------------------|--------|
| DVD                   | -                     | 28 DVDs; PS3®, Xbox 360®, Wii® games; Blu-ray®, HD-DVD, DVD-Audio media | 8-3/4" (5 space) | 5-1/2" |
| CD                    | TCD                   | 40 compact discs, SA-CD                                                 | 7" (4 space)     | 5-3/4" |
| CD-1                  | -                     | 6 CDs                                                                   | 1-3/4" (1 space) | 5-1/2" |