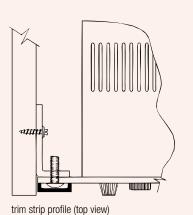

## **Trim Strips**

As a final aesthetic complement to any installation, add our finishing trim strips. A quick, clean and effective method of covering rack screws once the job is complete. Each channel-shaped trim strip measures 45 spaces (78-3/4" long), and features internal grooves that fit into the supplied snap washers. Offered in black brushed and anodized or black powder coat finish, trim strips are cut easily to size with a hacksaw. Sold in individual strips.

without trim strip installed

with trim strip installed

| Part # | Finish                   | Includes                                              |
|--------|--------------------------|-------------------------------------------------------|
| TA     | black brushed & anodized | mounting screws (16), snap washers (16), end caps (8) |
| TS     | black powder coat        | mounting screws (16), snap washers (16), end caps (8) |