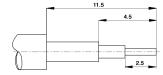

## **EPIC® MC 3 Coax Modules**

**Solder/Crimp-Terminated** 

Contacts sold separately, see below

All dimensions are in mm.

## Technical Data

RG 58 Cable Size:

-40°C to +100°C Temperature Range:

Rated Voltage: 250V

50 Ω Impedance: