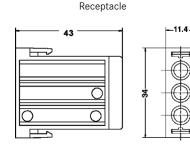

## **EPIC® MC 3 Coax Modules**

**Solder/Crimp-Terminated** 

Contacts sold separately, see below

All dimensions are in mm.

## Approvals

| Description                            | Plug     | Receptacle |
|----------------------------------------|----------|------------|
|                                        |          |            |
| Solder/Crimp-Terminated: Coax Contacts | 10399200 | 10399300   |