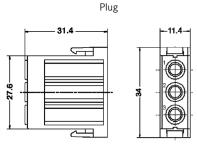

## **EPIC® MC 3 Coax Modules**

**Solder/Crimp-Terminated** 

Contacts sold separately, see below

All dimensions are in mm.

## Approvals

| Description                            | Plug     | Receptacle |
|----------------------------------------|----------|------------|
|                                        |          |            |
| Solder/Crimp-Terminated: Coax Contacts | 10399200 | 10399300   |