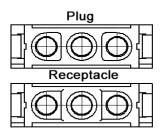

## Approvals

| Description                            | Plug     | Receptacle |
|----------------------------------------|----------|------------|
|                                        |          |            |
| Solder/Crimp-Terminated: Coax Contacts | 10399200 | 10399300   |