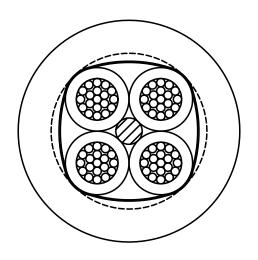

## **General Properties**:

Color Code
Red
Black
Dark Green
White
Jacket
Black

0.142" [3.61mm]

0.202" [5.13mm]

## Cable Construction:

|    |             | Description                               |                                    | Dimensions (nom.) |  |
|----|-------------|-------------------------------------------|------------------------------------|-------------------|--|
| 1. | Conductor:  | 20 AWG 19/32 Tinned Copper                |                                    | 0.038" [0.97mm]   |  |
| 2. | Insulation: | EXRAD 150UT, 10 mil [0.25mm] wall nominal |                                    | 0.058" [1.47mm]   |  |
| 3. | Filler:     | ~30 mil [0.76mm] Fiberglas                | ~30 mil [0.76mm] Fiberglass Filler |                   |  |
|    | Cabling:    | 4 Twisted around filler                   | Lay Length: $3" - 4"$              | 0.140" [3.56mm]   |  |

4. Barrier: 1 mil [0.25mm] Mylar, 20% overlap

EXRAD 150A, 30 mil [0.76mm] wall nominal Irradiation Cross-Linked, Pressure Extruded

Print Legend: **EXRAD** 4 CONDUCTOR 12477 XXXXX WMRAM1100

"XXXXX" = Audit Sheet Number