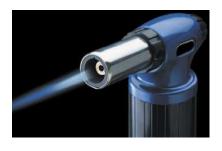

onstruction with a seamless pad to provide the ultimate performance in strength, conductivity and corrosion resistance. The innovative design is available in un-plated and tin plated options and features a flared and chamfered barrel to facilitate cable insertion. **FEATURES**: Seamless Pad FLARED WIRE **BARREL FOR** • Pure Copper - 99.9% Conductive ETP **EASY CABLE** Copper **INSERTION**  UL Listed / CSA Certified · Tin Plated or Un-Plated · Available with Sight Hole 8 AWG to 4/0 AWG Cable. CABLE SIZE **IDENTIFIER SEAMLESS PAD PROVIDES:**  ADDED STRENGTH We offer a complete line IMPROVED CONDUCTIVITY of professional tools and BETTER CORROSION RESISTANCE

## **HEAT SHRINK TUBING**

products to enable a correct

connection every time.

## PROFESSIONAL HEAT TOOLS PROFESSIONAL CRIMP TOOLS