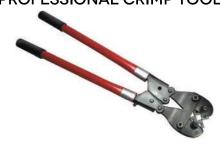

struction with a seamless pad to provide the ultimate performance in strength, conductivity and corrosion resistance. The innovative design is available in un-plated and tin plated options and features a flared and chamfered barrel to facilitate cable insertion. **FEATURES**: Seamless Pad FLARED WIRE **BARREL FOR** • Pure Copper - 99.9% Conductive ETP **EASY CABLE** Copper **INSERTION**  UL Listed / CSA Certified · Tin Plated or Un-Plated · Available with Sight Hole 8 AWG to 4/0 AWG Cable. CABLE SIZE **IDENTIFIER SEAMLESS PAD PROVIDES:**  ADDED STRENGTH We offer a complete line IMPROVED CONDUCTIVITY of professional tools and BETTER CORROSION RESISTANCE

## **HEAT SHRINK TUBING**

products to enable a correct

connection every time.

## PROFESSIONAL HEAT TOOLS PROFESSIONAL CRIMP TOOLS