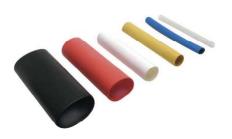

construction with a seamless pad to provide the ultimate performance in strength, conductivity and corrosion resistance. The innovative design is available in un-plated and tin plated options and features a flared and chamfered barrel to facilitate cable insertion. **FEATURES**: Seamless Pad FLARED WIRE **BARREL FOR** • Pure Copper - 99.9% Conductive ETP **EASY CABLE** Copper **INSERTION**  UL Listed / CSA Certified · Tin Plated or Un-Plated · Available with Sight Hole 8 AWG to 4/0 AWG Cable. CABLE SIZE **IDENTIFIER SEAMLESS PAD PROVIDES:**  ADDED STRENGTH We offer a complete line IMPROVED CONDUCTIVITY of professional tools and BETTER CORROSION RESISTANCE

## **HEAT SHRINK TUBING**

products to enable a correct

connection every time.

## PROFESSIONAL HEAT TOOLS PROFESSIONAL CRIMP TOOLS