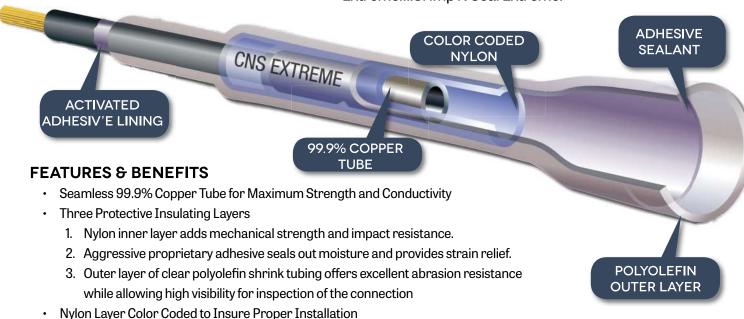

FTZ's Crimp 'N Seal Extreme waterproof wire terminal is designed to perform in the harshest environments. A triple layer of protection around a 99.9% copper connector provides the industry's most rugged and environmentally secure design: color coded nylon insulation provides excellent puncture resistance; the adhesive lining blocks out water and adds superior tensile strength and strain relief, while the outer layer of clear polyolefin shrinks down around the wire sheathing to allow a complete environmental and abrasion resistant seal. When only the maximum protection will do, ask for Extreme....Crimp'N Seal Extreme.