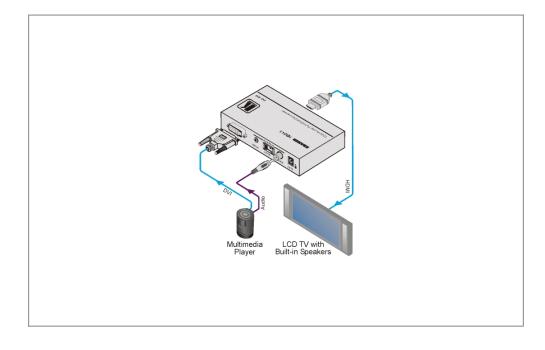

## FC-49

DVI & Audio to HDMI Format Converter & Audio Embedder

The FC-49 is a high-quality format converter and embedder for DVI and audio signals. It converts a DVI signal and embeds an unbalanced stereo, S/PDIF or TOSLINK® audio signal to an HDMI output.