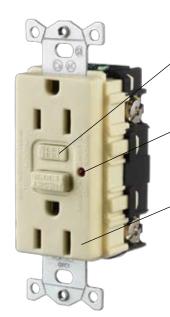

Comprehensive diagnostics

 When test button is actuated, both the electronic components and mechanical trip mechanism are functionally tested

## Ground fault indicator

• Flashing RED indicates device has lost capability to provide protection

## No power at face if reverse wired

 Open circuit condition eliminates false assumption of protection at face

Commercial Series LED, GFCI 15 and 20 Ampere 125 Volts 2-Pole, 3-Wire Grounding

| Description         | Color        | Catalog Numbers |             |
|---------------------|--------------|-----------------|-------------|
| Commercial LED.     | Brown        | GF15L           | GF20L       |
|                     | Ivory        | GF15IL          | GF20IL      |
|                     | White        | GF15WL          | GF20WL      |
|                     | Office White | GF15OWL         | GF20OWL     |
|                     | Almond       | GF15ALL         | GF20ALL     |
|                     | Light Almond | GF15LAL         | GF20LAL     |
|                     | Gray         | GF15GYL         | GF20GYL     |
|                     | Black        | GF15BKL         | GF20BKL     |
|                     | Red          | GF15RL          | GF20RL      |
| Hospital Grade LED. | Brown        | GFR8200HL       | GFR8300HL   |
|                     | Ivory        | GFR8200HIL      | GFR8300HIL  |
|                     | White        | GFR8200HWL      | GFR8300HWL  |
|                     | Office White | GFR8200HOWL     | GFR8300HOWL |
|                     | Almond       | GFR8200HALL     | GFR8300HALL |
|                     | Gray         | GFR8200HGYL     | GFR8300HGYL |
|                     | Black        | GFR8200HBKL     | GFR8300HBKL |
|                     | Red          | GFR8200HRL      | GFR8300HRL  |