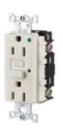

Comprehensive diagnostics

 When test button is actuated, both the electronic components and mechanical trip mechanism are functionally tested

## Ground fault indicator

• Flashing RED indicates device has lost capability to provide protection

## No power at face if reverse wired

 Open circuit condition eliminates false assumption of protection at face

Commercial Series LED, GFCI 15 and 20 Ampere 125 Volts 2-Pole, 3-Wire Grounding

| Description         | Color        | Catalog Numbers |             |
|---------------------|--------------|-----------------|-------------|
| Commercial LED.     | Brown        | GF15L           | GF20L       |
|                     | Ivory        | GF15IL          | GF20IL      |
|                     | White        | GF15WL          | GF20WL      |
|                     | Office White | GF15OWL         | GF20OWL     |
|                     | Almond       | GF15ALL         | GF20ALL     |
|                     | Light Almond | GF15LAL         | GF20LAL     |
|                     | Gray         | GF15GYL         | GF20GYL     |
|                     | Black        | GF15BKL         | GF20BKL     |
|                     | Red          | GF15RL          | GF20RL      |
| Hospital Grade LED. | Brown        | GFR8200HL       | GFR8300HL   |
|                     | Ivory        | GFR8200HIL      | GFR8300HIL  |
|                     | White        | GFR8200HWL      | GFR8300HWL  |
|                     | Office White | GFR8200HOWL     | GFR8300HOWL |
|                     | Almond       | GFR8200HALL     | GFR8300HALL |
|                     | Gray         | GFR8200HGYL     | GFR8300HGYL |
|                     | Black        | GFR8200HBKL     | GFR8300HBKL |
|                     | Red          | GFR8200HRL      | GFR8300HRL  |