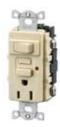

Commercial Series
Combination
Switch/GFCI
15 Ampere
125 Volts
2-Pole, 3-Wire Grounding

| Description         | Color        | Catalog Numbers |
|---------------------|--------------|-----------------|
| Combination Switch/ | Brown        | GFSP15          |
| LED GFCI.           | Ivory        | GFSP15I         |
|                     | White        | GFSP15W         |
|                     | Almond       | GFSP15AL        |
|                     | Light Almond | GFSP15LA        |
|                     | Black        | GFSP15BK        |

Note: GFCI type receptacles should not be used in critical care patient areas or for electrical life support equipment applications because of the possibility of power interruption. All GFCI receptacles listed above are furnished with the proper color nylon wallplate.