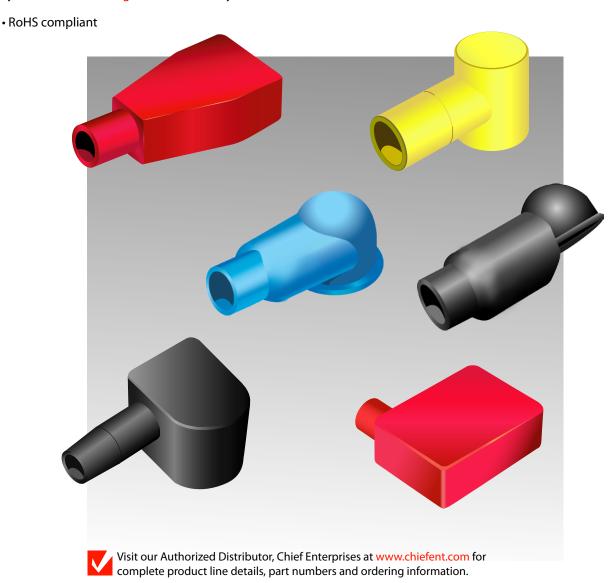

# GEP Insulator Boots Series GP1360-XX

#### Application:

Insulator boots are used to prevent an accidental short circuit event at an ungrounded terminal or stud under a continuous load.

#### **Boot Options:**

- Ring and Lug Terminal Boots
- Battery Terminal Insulator Boots
- L-Post Terminal Boots
- All available with multiple wire diameter options